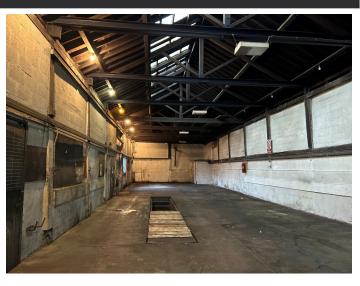

#### DESCRIPTION

Unit 1 is an end of terrace industrial unit, comprising a rectangular shaped steel portal frame constructed warehouse/workshop unit with traditional block walls.

Internally, the unit provides open plan accommodation with a pit towards the centre (0.9m width/ 6.04m length). To the left there are three rooms for further storage and office spaces.