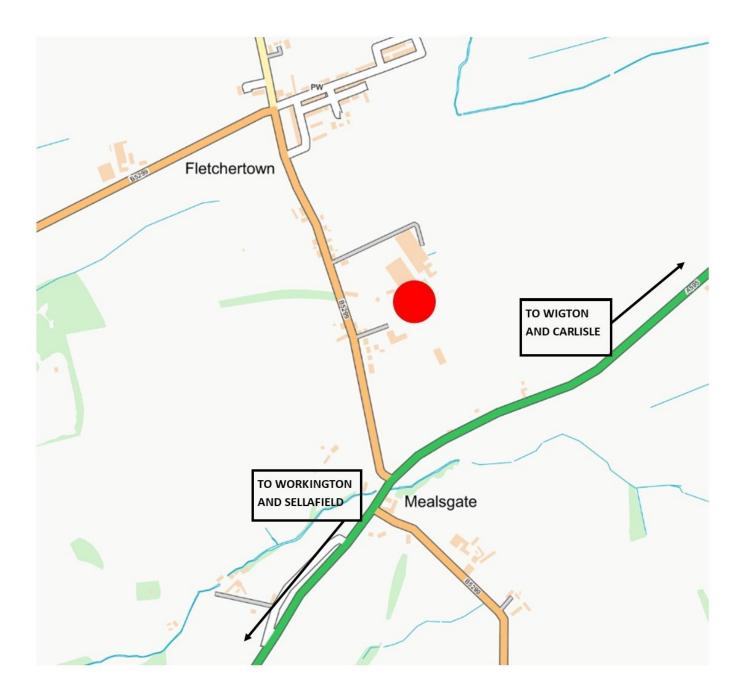

Unit 1 is accessed from the A595 onto B299 within a small estate of commercial properties. The unit sits on the site to the head office for Lattimer's.

For indication purposes only, the location of the subject property is shown circled red overleaf.