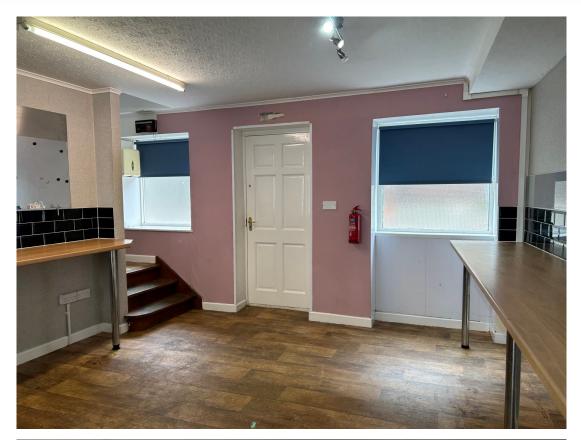

#### DESCRIPTION

A three-story mid terraced building of block construction under a pitched slate roof. The accommodation has most recently been operated as a former sandwich shop but is suitable for a variety of commercial uses.

Internally, the unit provides a rectangular shaped layout that comprises of open plan rooms, with an integral staircase that provides access to the upper floors, benefiting from WC and a kitchen at first floor level