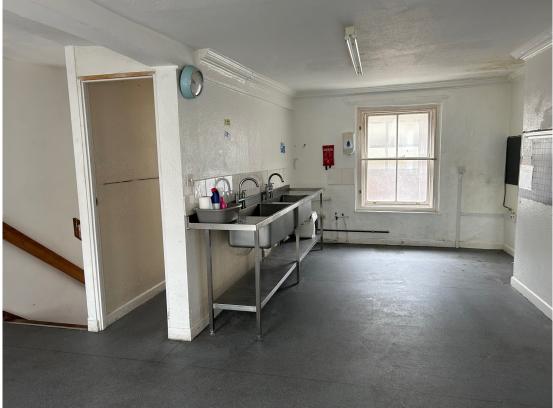

Internally, the unit provides a rectangular shaped layout that comprises of open plan rooms, with an integral staircase that provides access to the upper floors, benefiting from WC and a kitchen at first floor level