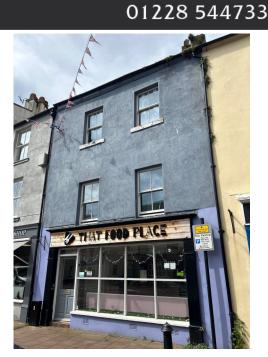

## WHITEHAVEN

43 MARKET PLACE, CA28 7JB

The subject property is located on Market Place which is a busy location next to Albion Square in the town centre of Whitehaven. Surrounding occupiers include Greggs, a butchers, a couple of public houses, and lies just off the pedestrianised King Street.

#### DESCRIPTION

A three-story mid terraced building of block construction under a pitched slate roof. The accommodation has most recently been operated as a former sandwich shop but is suitable for a variety of commercial uses.