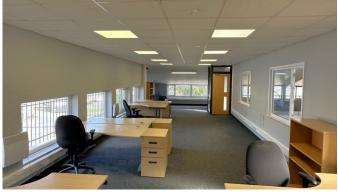

#### DESCRIPTION

The available accommodation comprises a detached warehouse/ workshop unit with clear eaves height of 4.3m. There are currently 2no. small office/ meeting rooms, kitchen and WC facilities including a shower and a drying room at ground floor with a recently refurbished open plan office suite at first floor.