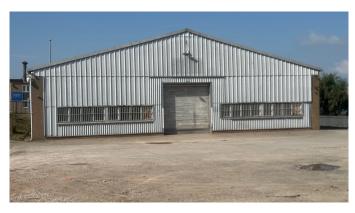

#### DESCRIPTION

The available accommodation comprises a detached warehouse/ workshop unit with clear eaves height of 4.3m. There are currently 2no. small office/ meeting rooms, kitchen and WC facilities including a shower and a drying room at ground floor with a recently refurbished open plan office suite at first floor.

Vehicular access is via a single roller shutter door

Externally, there is a concrete surfaced access road providing access to a concrete yard/circulation to the rear of the property. The remainder of the site is surfaced in a combination of tarmac and compacted hardcore finished off with road plannings. The site is securely fenced and gated.