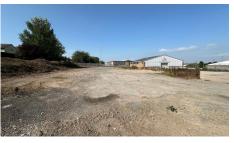

Vehicular access is via a single roller shutter door

Externally, there is a concrete surfaced access road providing access to a concrete yard/circulation to the rear of the property. The remainder of the site is surfaced in a combination of tarmac and compacted hardcore finished off with road plannings. The site is securely fenced and gated.