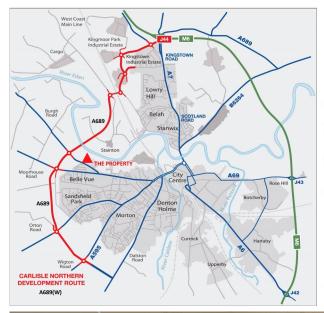

### **LOCATION**

Unit 18-19 Marconi Road is located close to the entrance of the Burgh Road Industrial Estate, approximately 2 miles to the west of Carlisle City Centre. The estate provides excellent access to the A689(W), which in turn links directly to J44 of the M6 Motorway and via the A595 to West Cumbria and the Energy Coast

The property is directly opposite Thomson Roddick Auctioneers and Wardell Armstrong. It's location is shown edged red and highlighted with a red triangle on the plans attached.