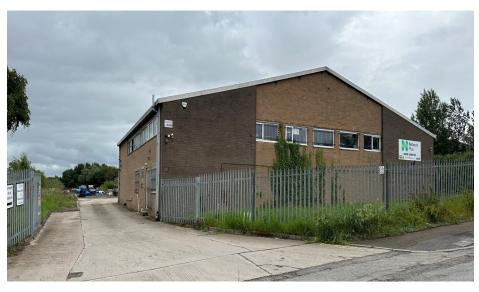

# WAREHOUSE, OFFICES & LARGE YARD

4,984 sqft (463 sqm) on 1.25 acre site

**UNIT 18-19 MARCONI ROAD** 

**BURGH ROAD INDUSTRIAL ESTATE** 

**CARLISLE CA2 7NA** 

- GOOD QUALITY FIRST FLOOR OFFICES
- WORKSHOP / WAREHOUSE SPACE
- LARGE SECURE YARD/ EXTENSIVE OPEN STORAGE
- PROMINENT LOCATION AT FRONT OF ESTATE
- EXCELLENT ACCESS TO A689(W) & J44 OF M6

### **LOCATION**

Unit 18-19 Marconi Road is located close to the entrance of the Burgh Road Industrial Estate, approximately 2 miles to the west of Carlisle City Centre. The estate provides excellent access to the A689(W), which in turn links directly to J44 of the M6 Motorway and via the A595 to West Cumbria and the Energy Coast

#### DESCRIPTION

The available accommodation comprises a detached warehouse/ workshop unit with clear eaves height of 4.3m. There are currently 2no. small office/ meeting rooms, kitchen and WC facilities including a shower and a drying room at ground floor with a recently refurbished open plan office suite at first floor.