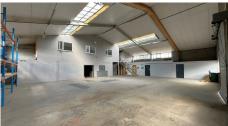

#### DESCRIPTION

The available accommodation comprises a detached warehouse/ workshop unit with clear eaves height of 4.3m. There are currently 2no. small office/ meeting rooms, kitchen and WC facilities including a shower and a drying room at ground floor with a recently refurbished open plan office suite at first floor.

# ACCOMMODATION

| Ground Floor including Office & Ancillary | 4,114 sq ft | (382.2 sq m) |
|-------------------------------------------|-------------|--------------|
| First Floor Offices                       | 870 sq ft   | (80.8 sq m)  |
|                                           |             |              |