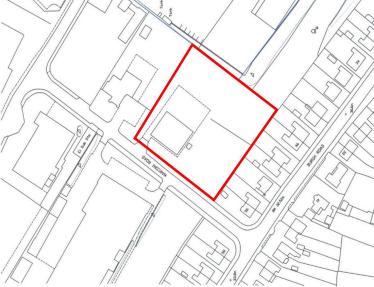

The property is directly opposite Thomson Roddick Auctioneers and Wardell Armstrong. It's location is shown edged red and highlighted with a red triangle on the plans attached.