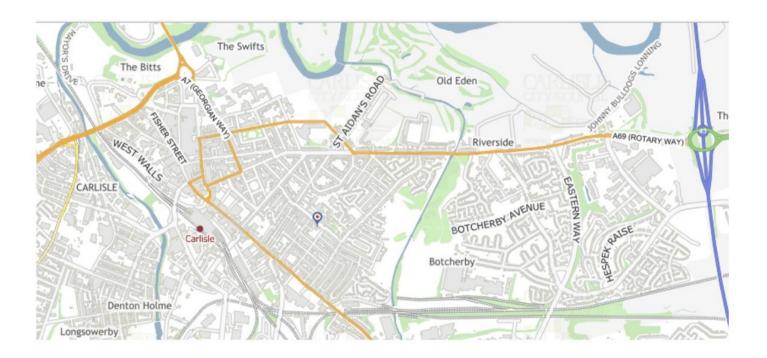

# LOCATION

The property is located on the corner of Fusehill Street and Grey Street in a mixed residential and commercial area. The University of Cumbria campus is directly opposite.

Carlisle City Centre is less than 1 mile to the north with access to the M6 Motorway circa 2 miles to the south east.