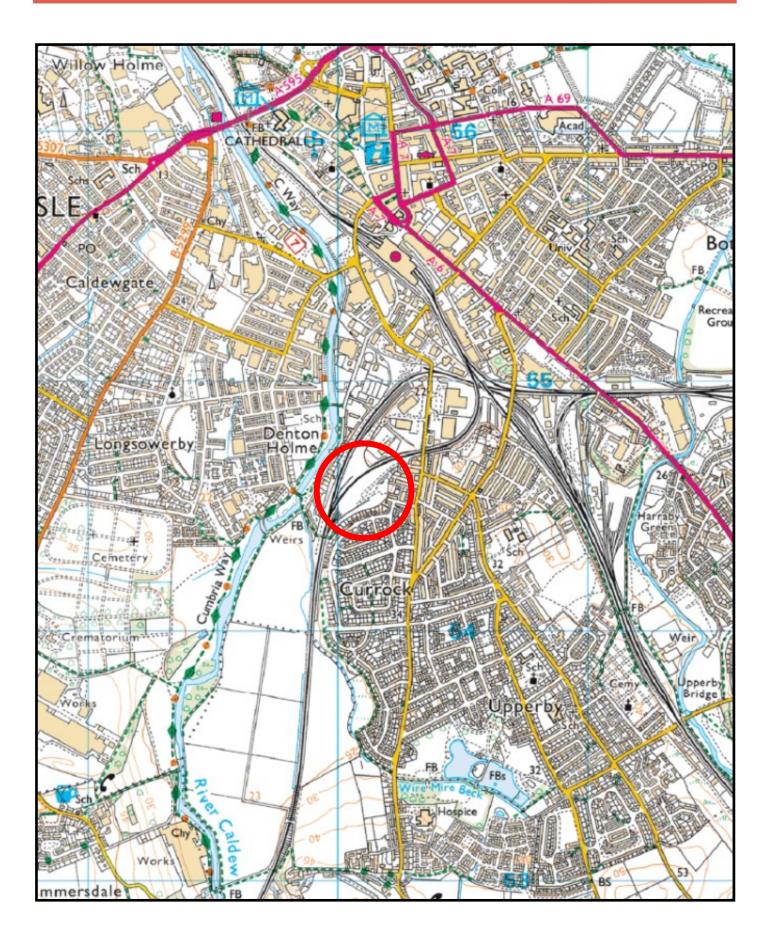

#### LOCATION

Carlisle is the chief administrative centre for Cumbria and south west Scotland, with a resident population of circa 80,000 but much wider catchment. The city pulls from the surrounding Cumbrian towns of Workington, Whitehaven and Penrith, as well as the Scottish borders towns and Dumfries. The nearest city hubs include Newcastle, 60 miles east, Glasgow, 100 miles north and Manchester 120 miles south.

The subject land is located just off Currock Road, which makes up a main route from the South of the wider catchment of Carlisle into the city centre.