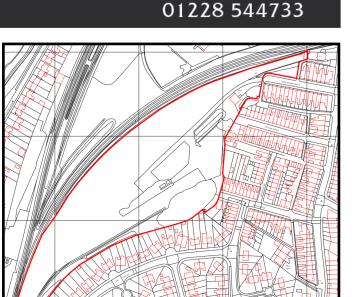

The subject land is located just off Currock Road, which makes up a main route from the South of the wider catchment of Carlisle into the city centre.

#### DESCRIPTION

The land comprises a mixture of tarmac sections with the rest being rough grass land. Interested parties will need to enquire and view for further information on what parts are able to be occupied.

#### AREAS

Approximately 3 hectares for the whole. Subject to requirement, various sizes can be made available.