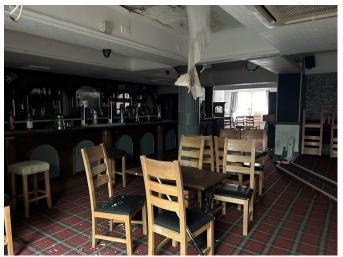

#### **DESCRIPTION**

The property is a former town centre public house, suitable for use as a café, salon, restaurant, bar or shop, with potential to create an upper floor residential flat.

#### ACCOMMODATION

| Ground Floor | 152.84 sq m | (1,645 sq ft) |
|--------------|-------------|---------------|
| First Floor  | 48.27 sq m  | (519 sq ft)   |
| Second Floor | 23.48 sq m  | (252  sq ft)  |
| Basement     | 35.46 sq m  | (381 sq ft)   |