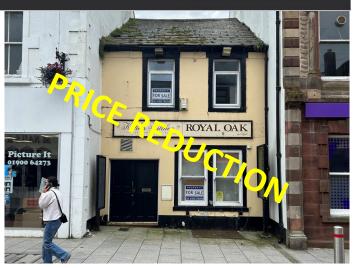

# 25 POW STREET

# FOR SALE

\*\* 100% BUSINESS RATES RELIEF \*\* \*\* TOWN CENTRE BUILDING \*\*

\*\* REDEVELOPMENT POTENTIAL \*\*

The subject property is located on Pow Street, the SALE PRICE popular, busy pedestrianised area of Workington's Town Offers in the region of £99,500 are invited for the freehold Centre where there are national, regional and local interest with vacant possession, being sold as seen. retailers and a good mix of cafes and restaurants. The area is adjacent to the Washington Square Shopping ENERGY PERFORMANCE CERTIFICATE Centre.

#### **DESCRIPTION**

The property is a former town centre public house, suitable for use as a café, salon, restaurant, bar or shop, with potential to create an upper floor residential flat.