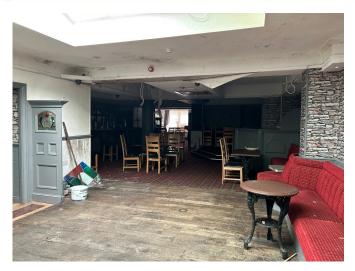

#### **DESCRIPTION**

The property is a former town centre public house, suitable for use as a café, salon, restaurant, bar or shop, with potential to create an upper floor residential flat.

#### ACCOMMODATION

| Ground Floor | 152.84 sq m | (1,645 sq ft) |
|--------------|-------------|---------------|
| First Floor  | 48.27 sq m  | (519 sq ft)   |
| Second Floor | 23.48 sq m  | (252  sq ft)  |
| Basement     | 35.46 sq m  | (381 sq ft)   |