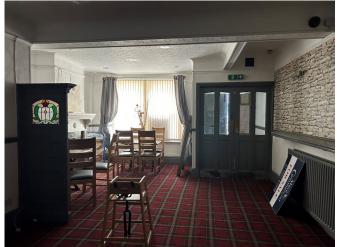

#### **DESCRIPTION**

The property is a former town centre public house, suitable for use as a café, salon, restaurant, bar or shop, with potential to create an upper floor residential flat.

#### ACCOMMODATION

| Ground Floor | 152.84 sq m | (1,645 sq ft) |
|--------------|-------------|---------------|
| First Floor  | 48.27 sq m  | (519 sq ft)   |
| Second Floor | 23.48 sq m  | (252  sq ft)  |
| Basement     | 35.46 sq m  | (381 sq ft)   |