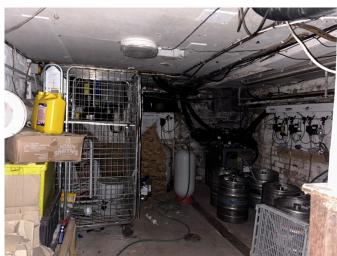

#### **DESCRIPTION**

The property is a former town centre public house, suitable for use as a café, salon, restaurant, bar or shop, with potential to create an upper floor residential flat.

#### ACCOMMODATION

| Ground Floor | 152.84 sq m | (1,645 sq ft) |
|--------------|-------------|---------------|
| First Floor  | 48.27 sq m  | (519 sq ft)   |
| Second Floor | 23.48 sq m  | (252  sq ft)  |
| Basement     | 35.46 sq m  | (381 sq ft)   |