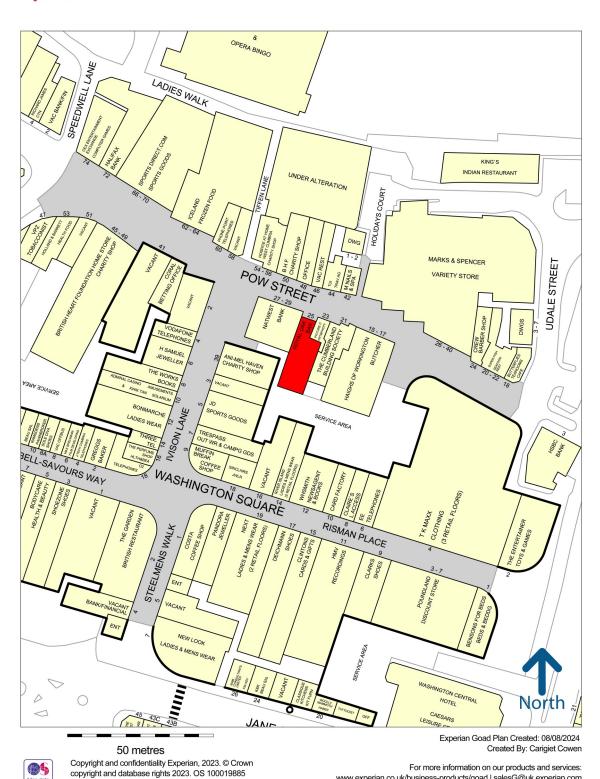

The property is shown coloured red on the attached Goad Trade plan for information purposes only.