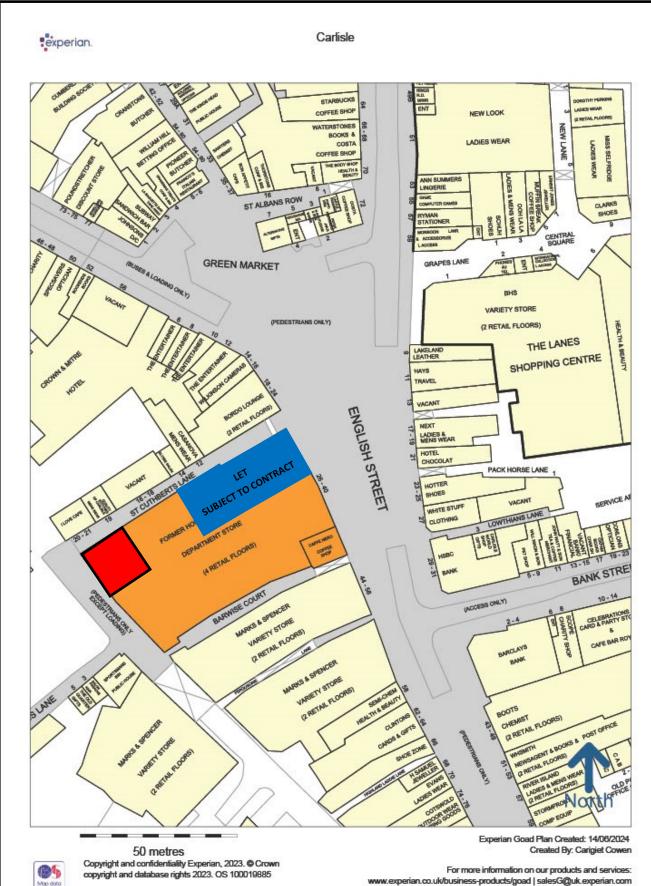

The subject property is located to the rear corner of the former House of Fraser facing Blackfriars Street and St Cuthberts Church which is a cut through location to M&S Foodhall, I Love Café, and a mixture of other retailer's and conveniently positioned car parks.