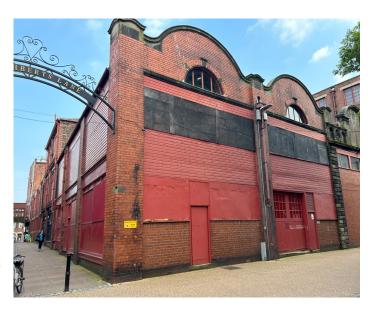

The subject property is located to the rear corner of the former House of Fraser facing Blackfriars Street and St Cuthberts Church which is a cut through location to M&S Foodhall, I Love Café, and a mixture of other retailer's and conveniently positioned car parks.

#### DESCRIPTION

The unit is a ground floor rectangular shaped premises within the rear of the former House of Fraser building, made up of traditional brick construction. At this stage, the property can be configured to a variety of specifications and could benefit from new frontages and windows to St Cuthbert's Lane and Blackfriars Street. The accommodation would be suitable for a range of uses including; retail / offices / leisure / gymnasium / studio / gallery / kids soft play and others.