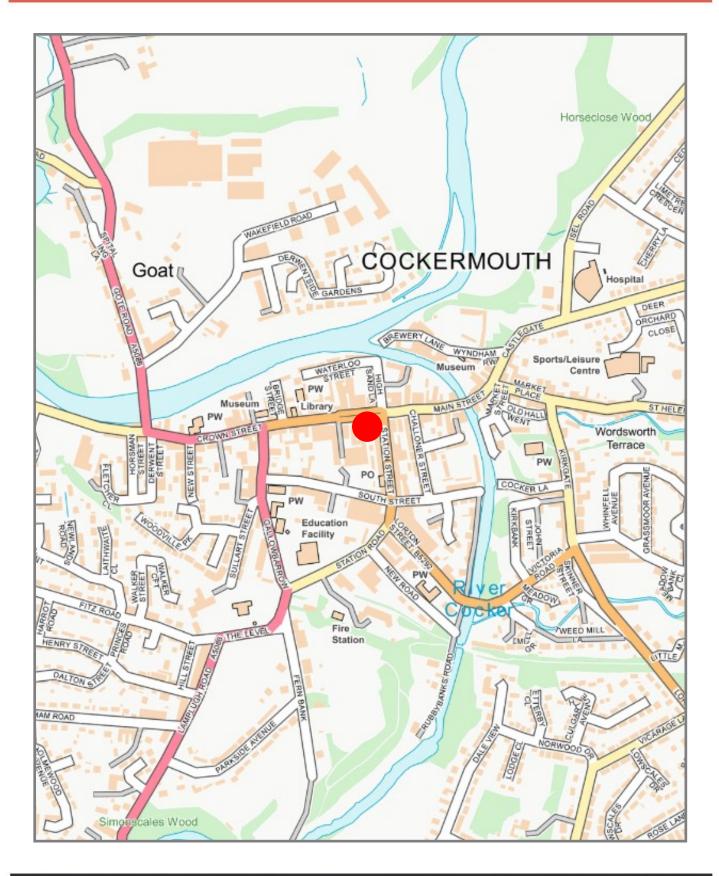

#### LOCATION

Cockermouth is a busy market town and benefits from a convenient position between The Lake District National Park and the west Cumbrian town of Workington. The town is easily accessible by road from all directions in the county. During the summer months the town benefits from heavy footfall numbers due to it's proximity to The Lakes. The subject property is located on Main Street a busy arterial route, nearby occupiers include Wordsworth Guest House, Greggs, Oak Tree Animals Charity, Boots and many more.