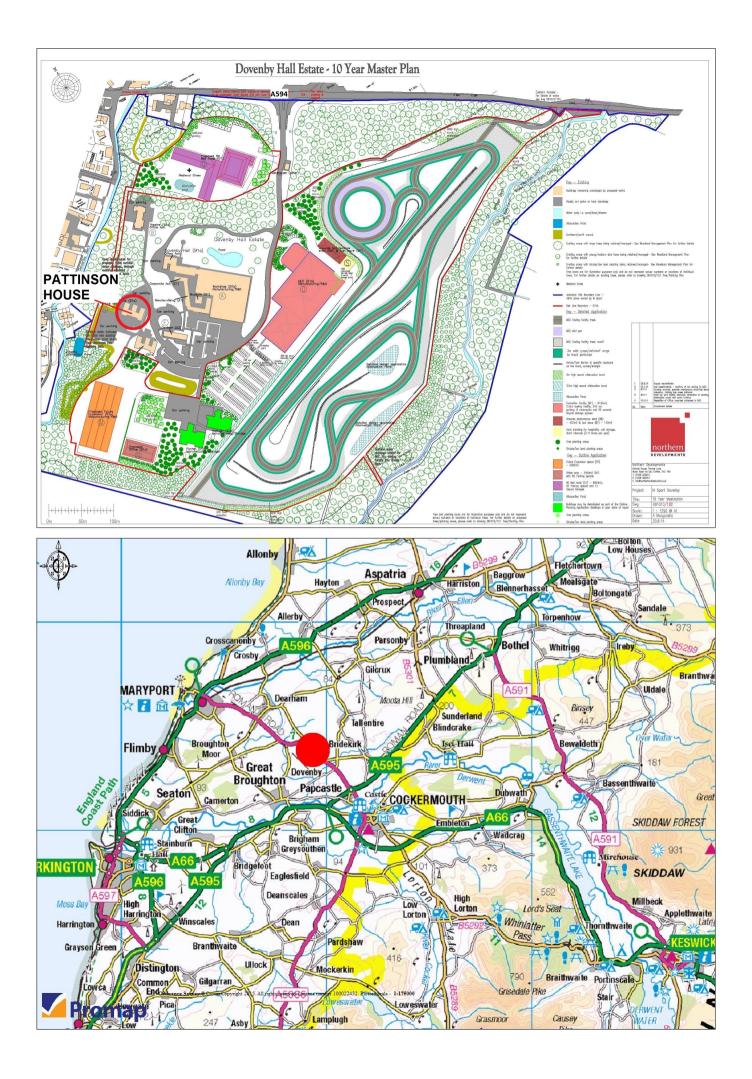

# TO LET - PATTINSON HOUSE DOVENBY HALL ESTATE, COCKERMOUTH, CA13 0PN

#### LOCATION

The Dovenby Hall Estate is located some 3 miles north west of Cockermouth close to both the A595 which links West Cumbria with the M6 motorway at Carlisle and the A66 trunk road which joins the M6 at Penrith. The estate comprises a prestigious high quality development located within some 115 acres of magnificent landscaped grounds on the edge of the Lake District National Park.

Parts of the Estate have recently undergone extensive re-development, with construction of the new state of the art M-Sport Evaluation Centre which was completed in the summer of 2021. There are future plans to provide a further 5,000 sqm business space, 2,450 sqm offices and potentially a 60 bed hotel.

Dovenby Hall Estate has affirmed its position as a major business park location within Cumbria.