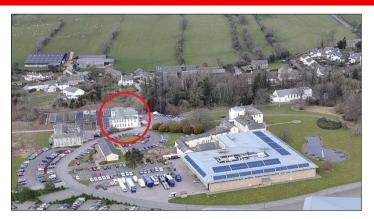

#### LOCATION

The Dovenby Hall Estate is located some 3 miles north west of Cockermouth close to both the A595 which links West Cumbria with the M6 motorway at Carlisle and the A66 trunk road which joins the M6 at Penrith. The estate comprises a prestigious high quality development located within some 115 acres of magnificent landscaped grounds on the edge of the Lake District National Park.

Dovenby Hall Estate has affirmed its position as a major business park location within Cumbria.