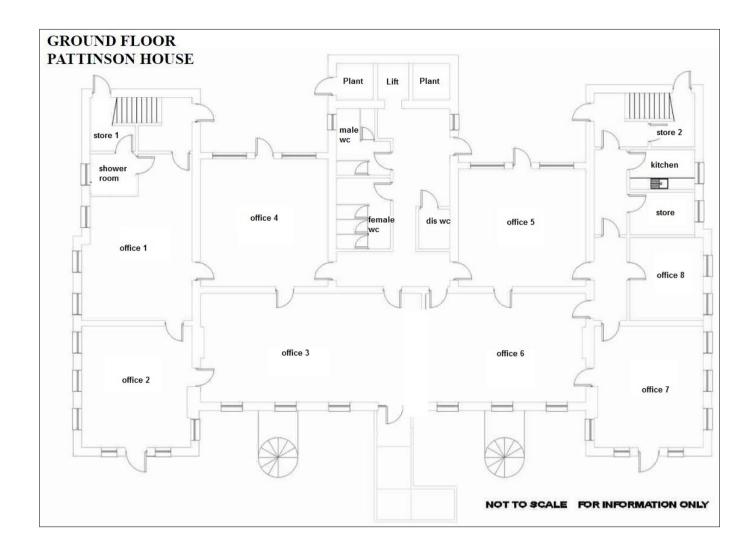

#### DESCRIPTION

Pattinson House is a striking two storey office building set within the grounds of the Dovenby Hall Estate offering a range of ground floor open plan and modular offices. Further sub-division could be considered from circa. 1,350 sqft (125.9 sqm). The first floor is fully let.

# Carigiet Cowen

ACCOMMODATIONGround Floor3,077 sq ftFirst FloorFully Let

(285.86 sq m)