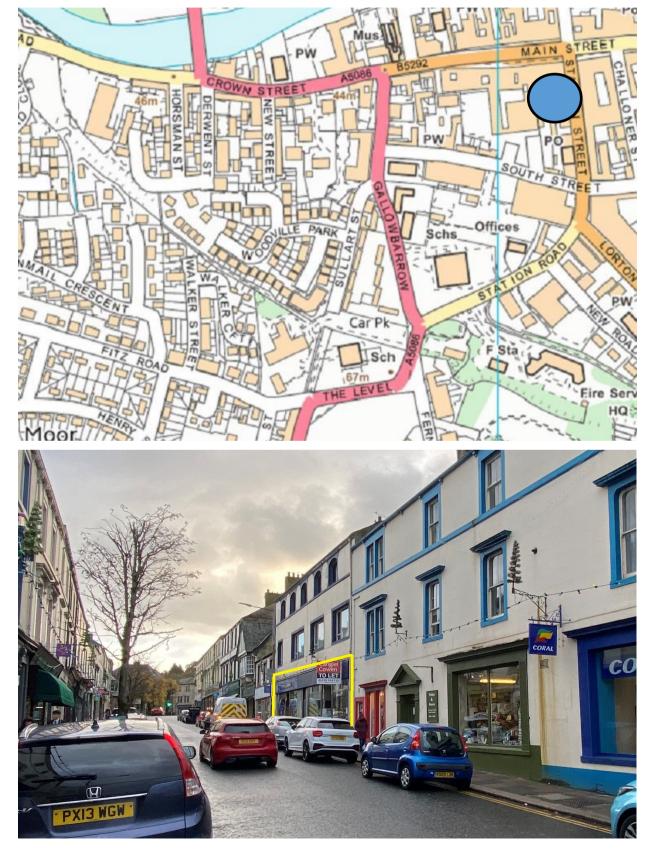

Station Street is prominently positioned in a prime location in the town centre. The unit neighbours many strong local retailers and benefits from the recent arrival of Costa and Dominos to the street. Other strong nationals driving footfall up include Sainsburys, Lidl and a Post Office. Within Cockermouth town centre, there are currently two food festivals a year - the Taste Cumbria and the Christmas festival attracting many thousands of visitors to each. The location of the subject property is shown circled red overleaf.