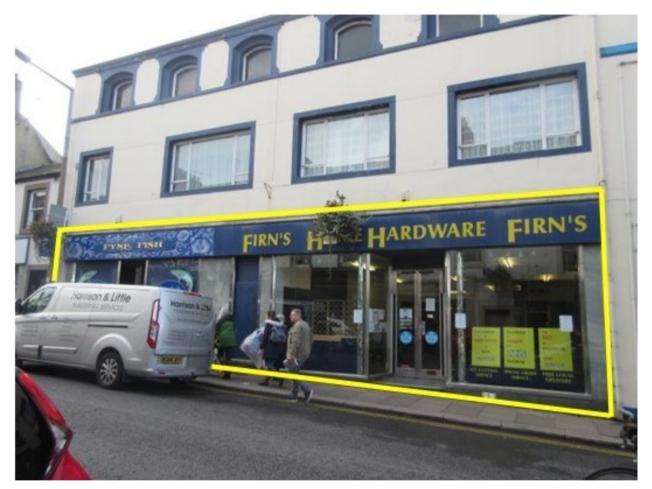

#### **DESCRIPTION**

4 & 4d Station Street provides two self contained ground floor retail units of a three-storey terrace building. Both units benefit from a single dedicated parking space to the rear and attractive window display frontages. The residential flats to the upper floors have been sold off previously on a long leasehold basis.

#### **ACCOMMODATION / AREAS**

| Unit 4 - Memoscan Ltd t/a Mama Mia |             |             |
|------------------------------------|-------------|-------------|
| Front Sales Area                   | 74.12 sq m  | 798 sq ft   |
| Back Sales Area                    | 65.36 sq m  | 704 sq ft   |
| Cellar - Storage                   | 47.74 sq m  | 514 sq ft   |
| Total                              | 187.22 sq m | 2,016 sq ft |
| Unit 4d - Fyne Fish                | 70.75       | 0.40        |
| Front Sales Area                   | 78.75 sq m  | 848 sq ft   |
| Rear Prep Area/Classroom           | 43.24 sq m  | 465 sq ft   |
| Total                              | 121.99 sq m | 1,313 sq ft |