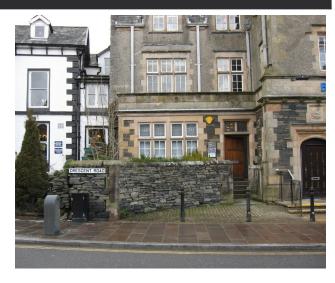

# 3 CRESCENT ROAD FIRST FLOOR OFFICE

#### LOCATION

Park, which is regarded as a UNESCO World Heritage Site.

The property is located at the northern end of Crescent Road, 2024/2025 rate year is 49.9p. close to the junction with Main Road and Victoria Street. The property is centrally located within Windermere, close to all local amenities. On street parking is available in the immediate vicinity, and the property is approximately 250m from the A591.

is shown outlined red on the attached Ordnance Survey Plan.