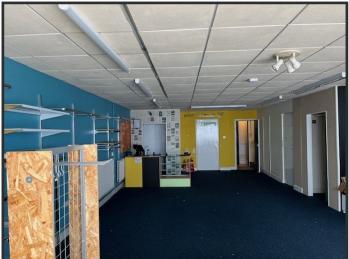

Internally, the ground floor provides an open plan sales area. The first floor provides storage space. The unit benefits from 2 no. parking spaces to the rear of the building.