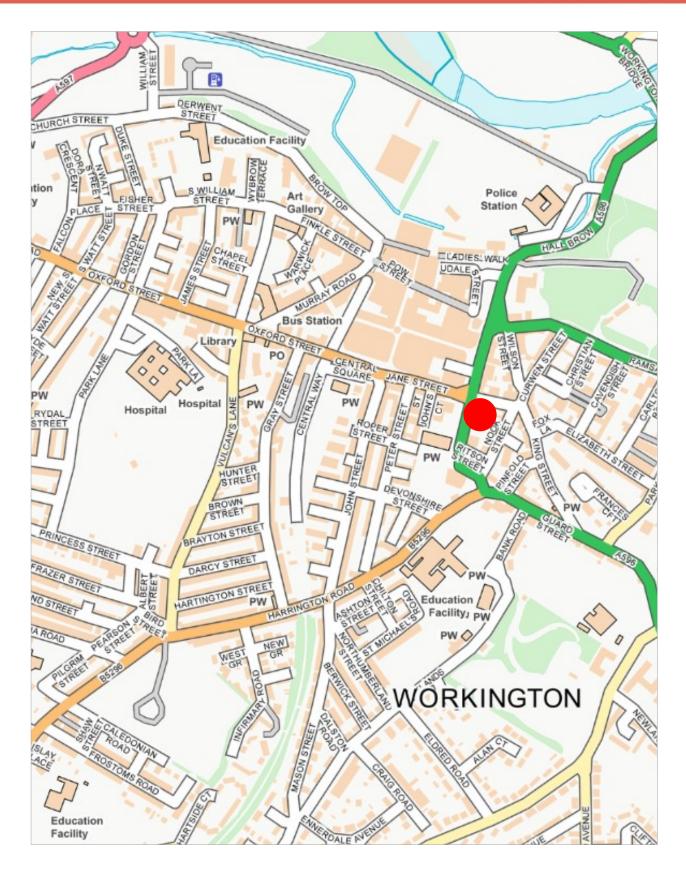

#### LOCATION

Workington is the main catchment town for West Cumbria with convenient transport links to the city of Carlisle approximately 30 miles north and the town of Whitehaven approximately 5 miles south. The lake district towns of Keswick, Windermere and Ambleside are less than one hour's drive east. 41 Washington Street is positioned in the centre of Workington and is prominently located on a busy arterial route. Surrounding buildings are a mix of commercial and residential. Permit holder and disc zone parking is available nearby.

Nearby operators include TK Maxx, The Entertainer, The Royal British Legion Club, Marks & Spencer, Next, and a number of private independent operators for various commercial uses. Various bars are positioned close by on Market Place, which effectively wraps around the back of Washington Street.