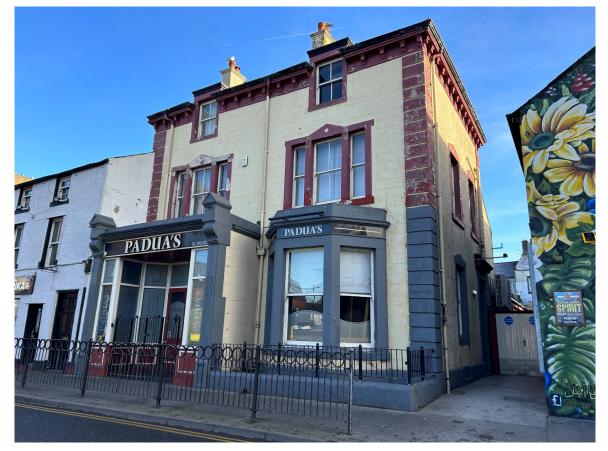

### **WORKINGTON** FORMER PADUA'S 41 WASHINGTON STREET CA14 3AH

#### **DESCRIPTION**

41 Washington Street is an end of terrace, three storey building made up of traditional block construction under a pitched slate roof. The building has been extended to the rear. Internally, the ground floor provides a rectangular shaped large open plan area including bar, cellar, male, female and disabled WCs and storage to the rear. The first floor provides storage areas, commercial kitchen, staff office, WCs and a function room. The second floor is a one bedroom flat featuring a living room, kitchen, bathroom and store. There is a courtyard to the rear of the property.