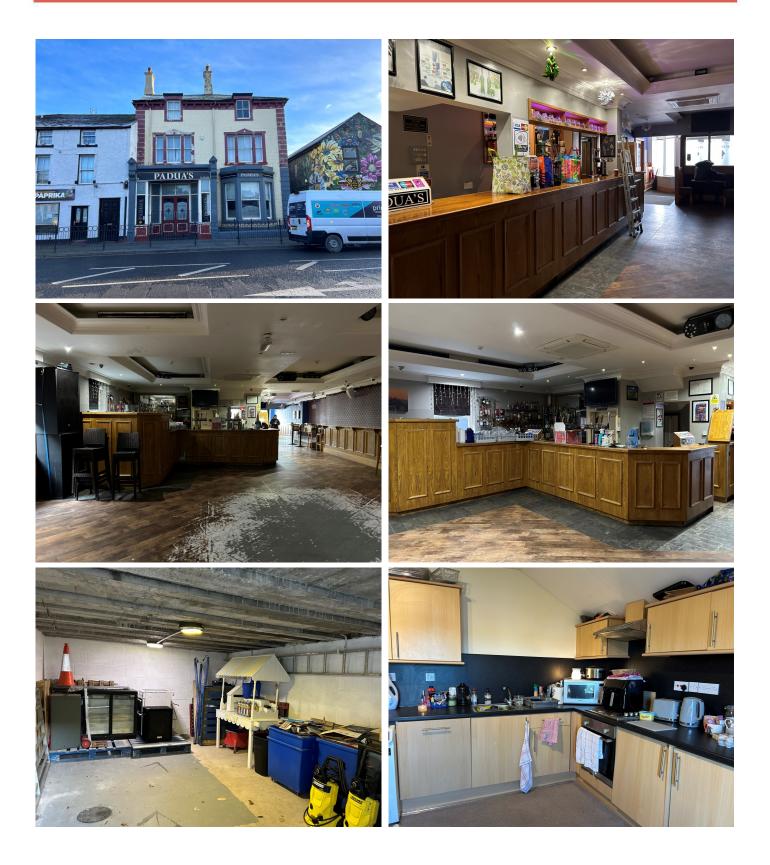

#### **DESCRIPTION**

41 Washington Street is an end of terrace, three storey building made up of traditional block construction under a pitched slate roof. The building has been extended to the rear. Internally, the ground floor provides a rectangular shaped large open plan area including bar, cellar, male, female and disabled WCs and storage to the rear. The first floor provides storage areas, commercial kitchen, staff office, WCs and a function room. The second floor is a one bedroom flat featuring a living room, kitchen, bathroom and store. There is a courtyard to the rear of the property.

The building could easily be converted to provide more residential units, subject to planning. Benefitting from multiple accesses, side lane, DDA accessibility and a regular shaped floor plate to work with.