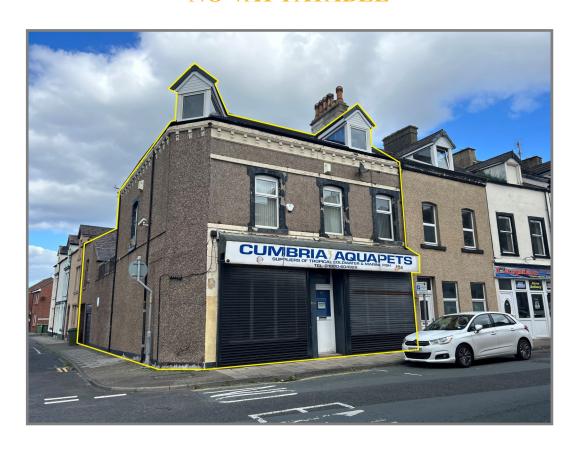

24-60 Fisher Street is positioned close to the centre of Workington and is prominently positioned on the corner of Fisher Street and North Watt Street. Surrounding buildings are mainly residential homes. Permit holder and disc zone parking is available immediately outside.

#### **DESCRIPTION**

A three storey end of terrace corner building under recently renewed pitched slate roof coverings comprising; ground floor retail and upper floor residential accommodation currently laid out as a 4 bedroom flat with bathroom, kitchen, living and dining areas. In addition a car garage to the rear provides dedicated parking. Further storage accommodation is provided above the garage area.