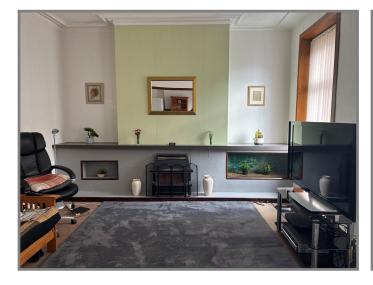

#### **DESCRIPTION**

A three storey end of terrace corner building under recently renewed pitched slate roof coverings comprising; ground floor retail and upper floor residential accommodation currently laid out as a 4 bedroom flat with bathroom, kitchen, living and dining areas. In addition a car garage to the rear provides dedicated parking. Further storage accommodation is provided above the garage area.

#### RESIDENTIAL

| First Floor Flat  | 1,186 sq ft | (110.18  sq m) |
|-------------------|-------------|----------------|
| Second Floor Flat | 478 sq ft   | ( 44.41 sq m)  |
| Garage            | 160 sq ft   | ( 14.87 sq m)  |