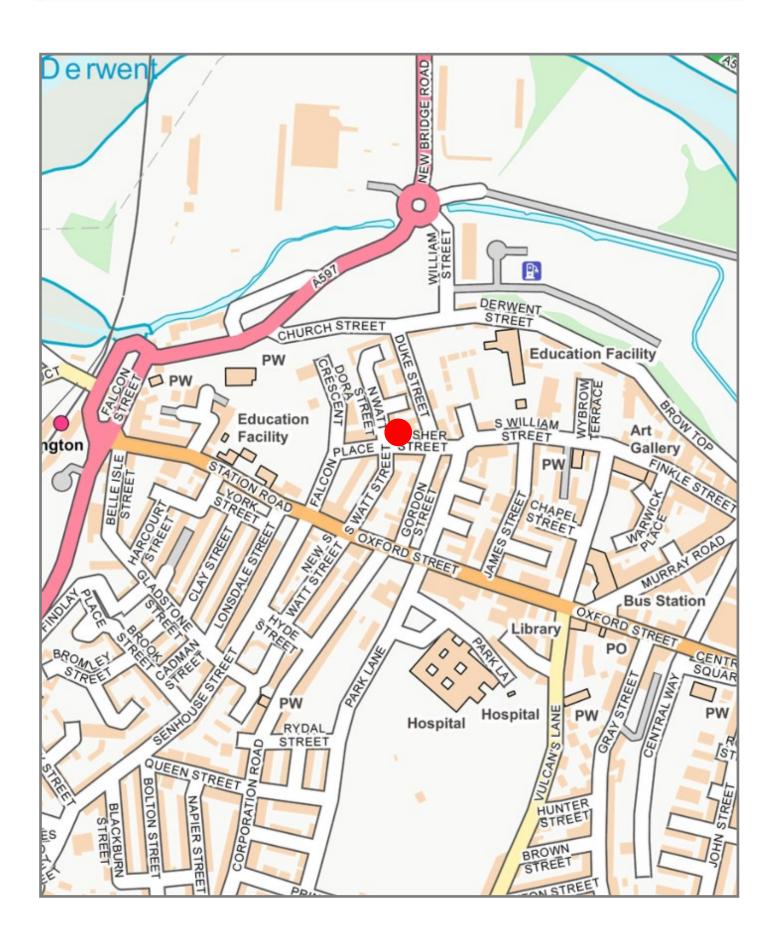

24-60 Fisher Street is positioned close to the centre of Workington and is prominently positioned on the corner of Fisher Street and North Watt Street. Surrounding buildings are mainly residential homes. Permit holder and disc zone parking is available immediately outside.

For identification purposes only, the location is shown on the plan overleaf.