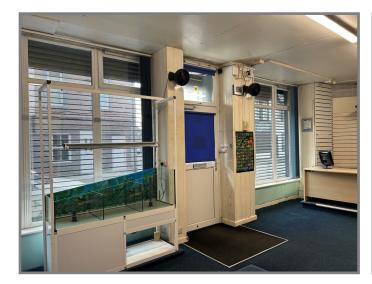

#### **DESCRIPTION**

A three storey end of terrace corner building under recently renewed pitched slate roof coverings comprising; ground floor retail and upper floor residential accommodation currently laid out as a 4 bedroom flat with bathroom, kitchen, living and dining areas. In addition a car garage to the rear provides dedicated parking. Further storage accommodation is provided above the garage area.

#### **COMMERCIAL**

| Net Sales Area | 1,170 sq ft | (1 | 08.70  sq m |
|----------------|-------------|----|-------------|
| Store          | 75 sq ft    | (  | 6.94 sq m)  |
| Basement       | 268 sq ft   | (  | 24.9 sq m)  |