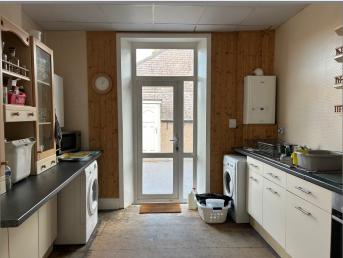

#### **DESCRIPTION**

A three storey end of terrace corner building under recently renewed pitched slate roof coverings comprising; ground floor retail and upper floor residential accommodation currently laid out as a 4 bedroom flat with bathroom, kitchen, living and dining areas. In addition a car garage to the rear provides dedicated parking. Further storage accommodation is provided above the garage area.

#### RESIDENTIAL

| First Floor Flat  | 1,186 sq ft | (110.18  sq m) |
|-------------------|-------------|----------------|
| Second Floor Flat | 478 sq ft   | ( 44.41 sq m)  |
| Garage            | 160 sq ft   | ( 14.87 sq m)  |