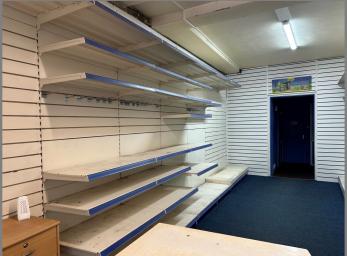

#### **DESCRIPTION**

A three storey end of terrace corner building under recently renewed pitched slate roof coverings comprising; ground floor retail and upper floor residential accommodation currently laid out as a 4 bedroom flat with bathroom, kitchen, living and dining areas. In addition a car garage to the rear provides dedicated parking. Further storage accommodation is provided above the garage area.

#### **COMMERCIAL**

| Net Sales Area | 1,170 sq ft | (1 | 08.70  sq m |
|----------------|-------------|----|-------------|
| Store          | 75 sq ft    | (  | 6.94 sq m)  |
| Basement       | 268 sq ft   | (  | 24.9 sq m)  |