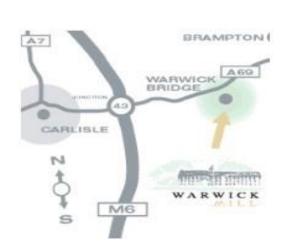

#### LOCATION

Situated in rural surroundings off the A69 and near J43 of the M6 and only a few minutes from Carlisle City Centre, Warwick Mill is ideally located for servicing Cumbria, North East England and South West Scotland. Amenities available in nearby Warwick Bridge include; filling station, supermarket, butchers and hairdressers.