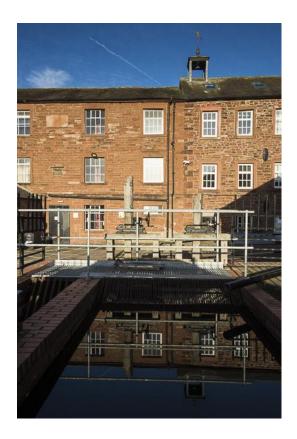

#### DESCRIPTION

Warwick Mill Business Village is a historic former textile mill that has been carefully converted to provide a range of office and light industrial workspace solutions of various sizes. (availability sheet overleaf)

The site benefits from full broadband and telephone access, ample parking and security. Being part of the Business Village also gives access to the wider business services as well as use of meeting rooms, reception facilities.