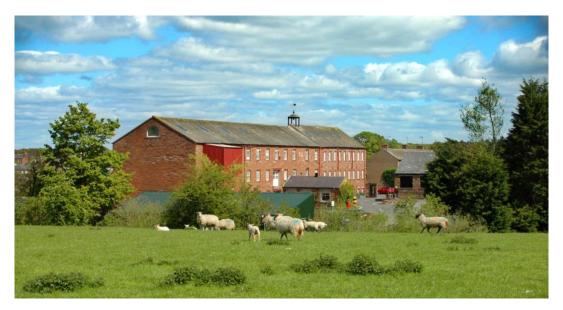

### WARWICK MILL BUSINESS VILLAGE WARWICK BRIDGE, CARLISLE CA48RR

#### LOCATION

Situated in rural surroundings off the A69 and near J43 of the M6 and only a few minutes from Carlisle City Centre, Warwick Mill is ideally located for servicing Cumbria, North East England and South West Scotland. Amenities available in nearby Warwick Bridge include; filling station, supermarket, butchers and hairdressers.

#### DESCRIPTION

Warwick Mill Business Village is a historic former textile mill that has been carefully converted to provide a range of office and light industrial workspace solutions of various sizes. (availability sheet overleaf)