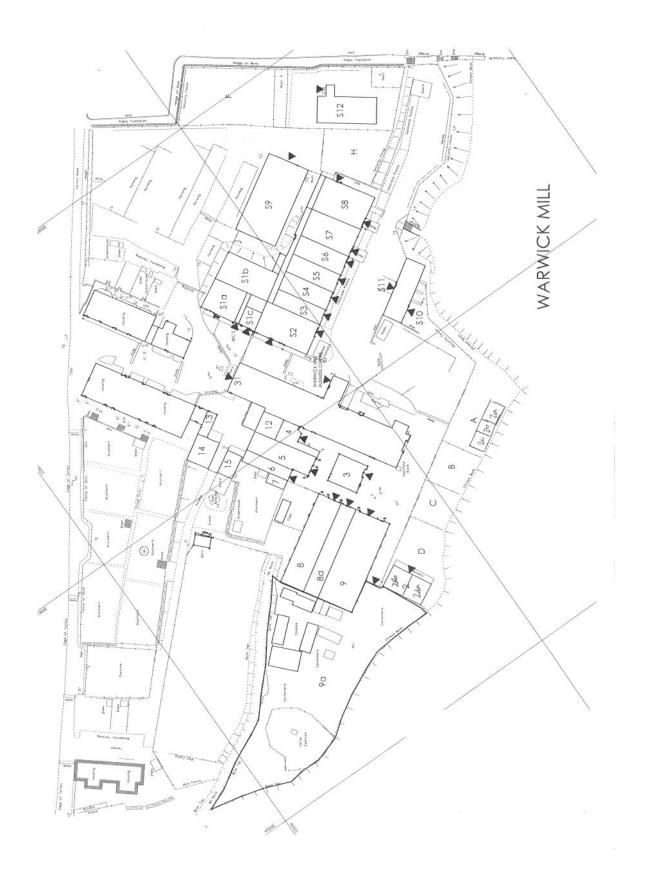

## Warwick Mill Business Village Office/Workshop Accommodation MARCH 2025 Availability

| Property | Room/ | m²    | w/       | Asking £/ | Asking £/ | Rateable |                                                                  |
|----------|-------|-------|----------|-----------|-----------|----------|------------------------------------------------------------------|
|          | Unit  |       | stations | Year      | week      | Value    | Description                                                      |
|          |       |       |          |           |           |          |                                                                  |
| OFFICES  |       |       |          |           |           |          |                                                                  |
| WMBC 0   | 0.02  | 22    | 5        | 6700      | 129       |          | Good quiet room for 5 people                                     |
| WMBC 0   | 0.05  | 33    | 6        | 8000      | 154       |          | Large bright room                                                |
| WMBC 0   | 0.06  | 33    | 5        | 8000      | 154       |          | Office and separate waiting/<br>store space. Can connect to 0.05 |
|          |       |       |          |           |           |          | Large well finished room on                                      |
| WMBC 0   | 0.08  | 37    | 7        | 10000     | 192       |          | lower floor                                                      |
| WMBC 1   | 1.08  | 11    | 2        | 4160      | 80        |          | Great office for 1 or 2 people                                   |
| WMBC 1   | 1.09  | 11    | 2        | 4160      | 80        |          | Great office for 1 or 2 people                                   |
| WMBC 3   | 3.12  | 29    | 6        | 9000      | 173       |          | Large bright room on third floor                                 |
|          |       |       |          |           |           |          | Standalone serviced office with                                  |
|          |       |       |          |           |           |          | brew area, internal office/ meeting room. Access into the        |
| MM       | 11    | 64.29 | 10       | 28000     | 538       |          | business centre                                                  |

#### **WORKSHOPS**

|          |      |        |       |     |      | ·                                                                                             |
|----------|------|--------|-------|-----|------|-----------------------------------------------------------------------------------------------|
|          |      |        |       |     |      | Good size workshop with phase 3 electric, roller shutter door.                                |
|          |      |        |       |     |      | Separate office and brew room/                                                                |
| WMW - MM | SM6  | 86     | 8800  | 169 | 3650 | kitchen                                                                                       |
| WMW - SM | MM2e | 98     | 6500  | 125 |      | Covered secure compound area with electric.                                                   |
|          |      |        |       |     |      | Excellent unit inc, kitchen, toilet, office space and warehousing. Double Roller shutter door |
|          |      |        |       |     |      | access, plenty of parking.                                                                    |
| WMW - SM | SM9a | 218.52 | 18575 | 357 | 7300 | Wifi access                                                                                   |