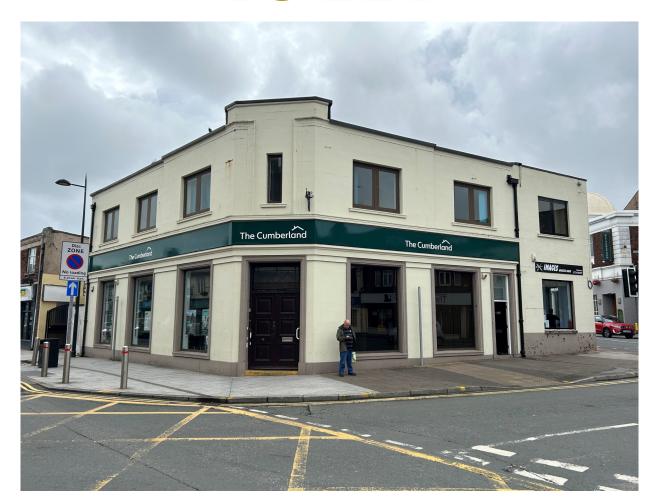

# **LOCATION**

Workington is a coastal town situated in west Cumbria with a resident population of approximately 25,000, but draws on a wider catchment incorporating surrounding towns and villages, such as Seaton, Maryport and High Harrington. Workington is the dominant retail centre for west Cumbria and is situated approximately 7 miles north of Whitehaven, 23 miles south west of Carlisle and 10 miles west of Cockermouth. The subject property is situated on the corner on Murray Road and New Oxford Street on the edge of the central retailing area, close to Murray Road's retail, in a prominent position parade and the Washington Square Shopping Centre. The town's bus station sits immediately opposite and JD Wetherspoon is adjacent.

#### **DESCRIPTION**

A two storey corner building which until recently has been an operational Hub office retained by Cumberland Building Society. This is now vacant and suitable for new occupation, for a range of commercial uses. Internally, the accommodation provides a largely open plan space with offices at ground floor level. With further office space, stores, WC's and kitchen to the first floor. The space benefits from extensive window display frontages and dual accesses.