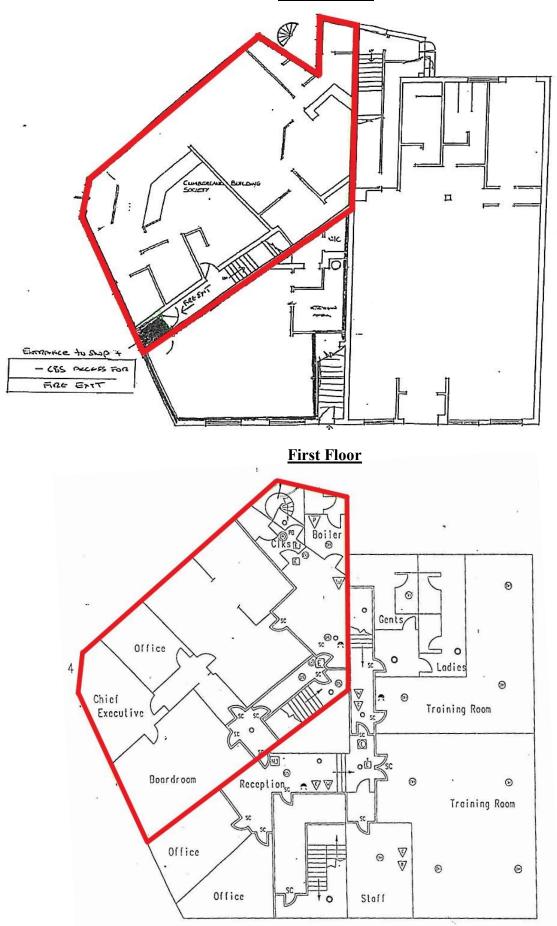

## **ACCOMMODATION / AREAS**

| Ground Floor Sales Area, Offices & Stores | 127.20 sq m | (1,369 sq ft) |
|-------------------------------------------|-------------|---------------|
| First Floor Offices, Kitchen & Stores     | 114.80 sq m | (1,236 sq ft) |

# Carigiet Cowen

**Ground Floor** 