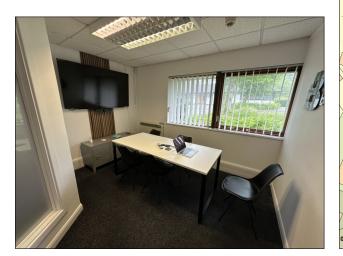

Unit 1B is a prominent self-contained ground floor office be required. suite situated at the entrance to the Business Park. the VAT Recently refurbished to a good standard, accommodation briefly comprises two open plan offices, The property is registered for VAT and VAT will be charged small meeting room, together with WC and kitchen on rent and other outgoings. facilities.

## ACCOMMODATION

### **Useable Area** 870 sq ft (80.83 sq m)