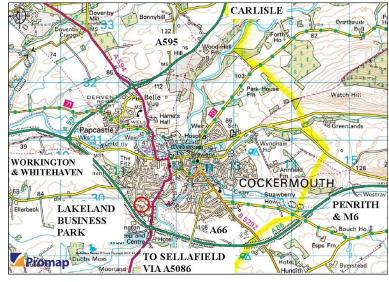

## **LOCATION**

edge of the Lake District. Penrith, or J44 at Carlisle. Workington (15 mins), 2024/2025 rate year is 49.9p in the £. Whitehaven (20 mins) and Sellafield (40 mins) are situated to the west and south via the A66 & A595.

Lakeland Business Park is located on the outskirts of LEASE TERMS Cockermouth with excellent access to the A66. Current Unit 1B is available for a term of years to be agreed by way Nuclear Decommissioning Authority, and NFU Insurance. reviews dependent upon the length of lease agreed.

## **RATEABLE VALUE**

Cockermouth is an attractive market town on the northern The Valuation Office Agency website describes the property Access to the M6 is as Offices and premises with a 2023 List Rateable Value of approximately 30 miles (40 mins) to the east J40 at £5,800. The Small Business Non-Domestic multiplier for the