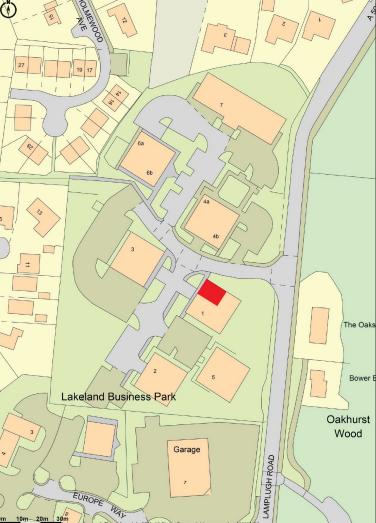

## **LOCATION**

edge of the Lake District. Penrith, or J44 at Carlisle. Workington (15 mins), 2024/2025 rate year is 49.9p in the £. Whitehaven (20 mins) and Sellafield (40 mins) are situated to the west and south via the A66 & A595.

Lakeland Business Park is located on the outskirts of LEASE TERMS Cockermouth with excellent access to the A66. Current Unit 1B is available for a term of years to be agreed by way Nuclear Decommissioning Authority, and NFU Insurance. reviews dependent upon the length of lease agreed.

## DESCRIPTION

Lakeland Business Park offers a range of suites within Service Charge: purpose built, modern office buildings in an attractive landscaped estate setting, benefiting from good levels of COSTS parking and CCTV coverage.