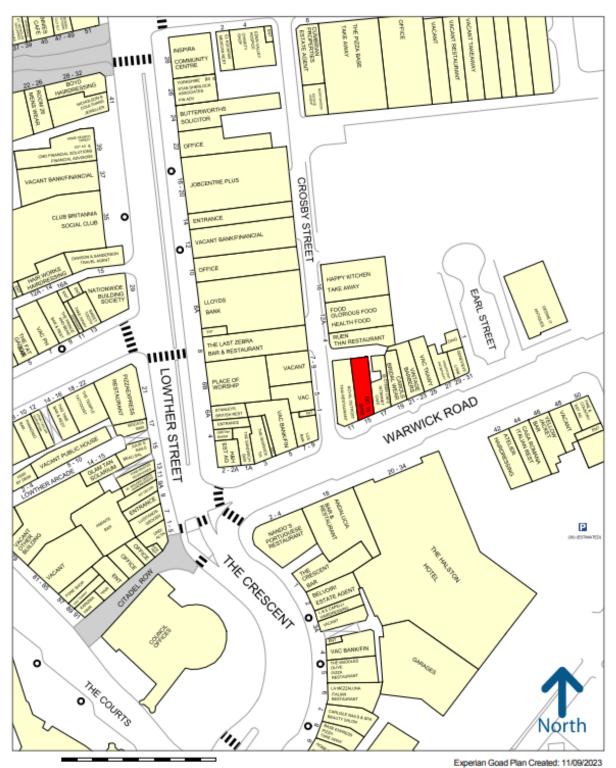

The property is located in a prominent position at the northern end of Warwick Road. Nearby commercial occupiers include Nando's, The Halston Hotel, Alexandro's Greek Restaurant, David's Restaurant, Savills and The Royal Outpost Thai Restaurant next door. COSTS