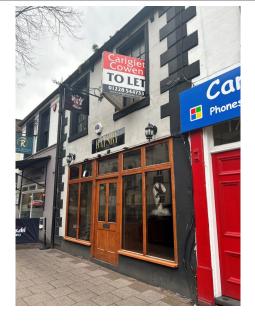

The property is located in a prominent position at the northern end of Warwick Road. Nearby commercial occupiers include Nando's, The Halston Hotel, Alexandro's Greek Restaurant, David's Restaurant, Savills and The Royal Outpost Thai Restaurant next door. COSTS

#### DESCRIPTION

A self contained regular shaped ground floor commercial unit previously operating as a bar, providing a well fitted out front of house space with toilets and storage areas to the rear. The space would lend itself to a variety of commercial uses such as café, restaurant, deli, office, estate agents and others.