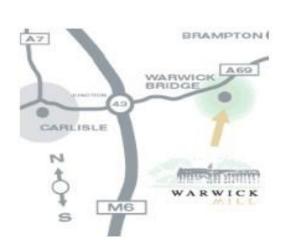

#### LOCATION

Situated in rural surroundings off the A69 and near J43 of the M6 and only a few minutes from Carlisle City Centre, Warwick Mill is ideally located for servicing Cumbria, North East England and South West Scotland. Amenities available in nearby Warwick Bridge include; filling station, supermarket, butchers and hairdressers.