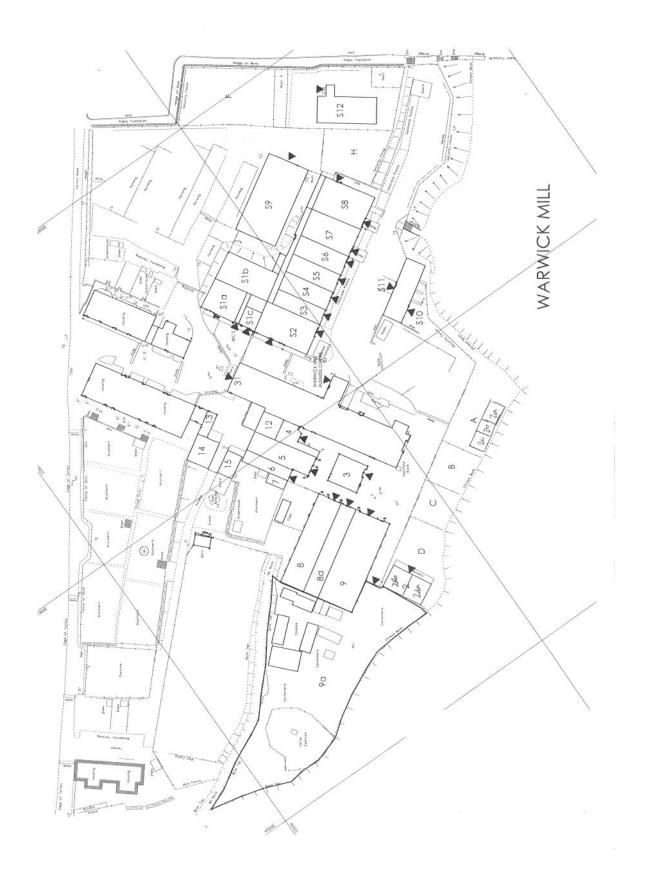

#### DESCRIPTION

Warwick Mill Business Village is a historic former textile mill that has been carefully converted to provide a range of office and light industrial workspace solutions of various sizes. (availability sheet overleaf)

## Warwick Mill Business Village Office/Workshop Accommodation November 2024 Availability

| Property | Room/<br>Unit | m²    | w/<br>stations | Asking £/<br>Year | Asking £/<br>week | Rateable<br>Value | OFFICES                                                                                                  |
|----------|---------------|-------|----------------|-------------------|-------------------|-------------------|----------------------------------------------------------------------------------------------------------|
| WMBC 0   | 0.02          | 22    | 5              | 6700              | 129               |                   | Can connect to 0.02                                                                                      |
| WMBC 0   | 0.03          | 21    | 5              | 6700              | 129               |                   | Can connect to 0.03                                                                                      |
| WMBC 0   | 0.05          | 33    | 6              | 8000              | 154               |                   | Large bright room                                                                                        |
| WMBC 0   | 0.06          | 33    | 5              | 8000              | 154               |                   | Office and separate waiting/store space.                                                                 |
| WMBC 0   | 0.08          | 37    | 7              | 10000             | 192               |                   | Large well finished room on lower floor                                                                  |
| WMBC 2   | 2.17          | 24    | 5              | 8760              | 170               |                   | Airy cool room in summer                                                                                 |
| WMBC 3   | 3.12          | 29    | 6              | 9000              | 173               |                   | Large bright room on third floor                                                                         |
| мм       | 11            | 64.29 | 10             | 28000             | 538               |                   | Standalone serviced office with brew area, internal office/meeting room. Access into the business centre |

#### WORKSHOPS

| WMW - MM         | SM6      | 86 | 8800 | 169 | 3650 | Good size workshop with phase 3 electric, roller shutter door. Separate office and brew room/kitchen |
|------------------|----------|----|------|-----|------|------------------------------------------------------------------------------------------------------|
| VVIVIVV - IVIIVI | 31010    | 80 | 8800 | 109 | 3030 | brew room/kitchen                                                                                    |
| WMW - SM         | MM2e     | 98 | 6500 | 125 |      | Covered secure compound area with electric.                                                          |
| ANIALAN - 21AI   | IVIIVIZE | 30 | 0300 | 123 |      | CICCUIC.                                                                                             |