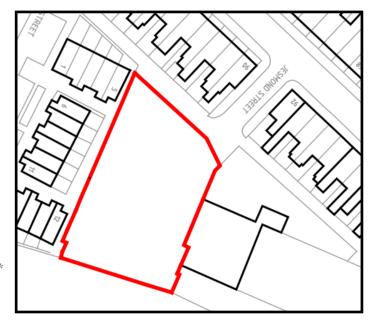

The subject land is located just off Greystone Road, which is a main arterial cut through route from Warwick Road to London Road. For identification purposes there is a site plan attached overleaf.

#### DESCRIPTION

A relatively rectangular shaped area of land, suitable for storage purposes only. All lettings would be on a short term basis. Viewing is recommended to ensure potential use is compatible.

#### **AREAS**

Approximately 0.16 hectares for the whole.