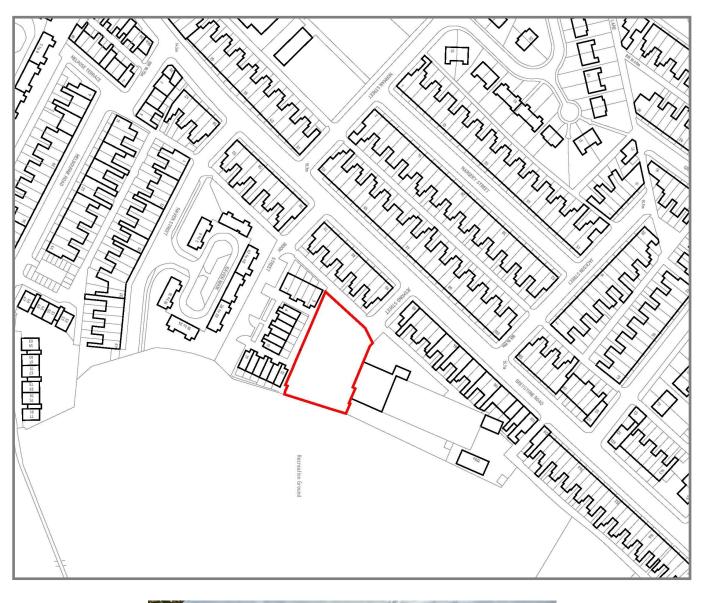

#### LOCATION

Carlisle is the chief administrative centre for Cumbria and south west Scotland, with a resident population of circa 80,000 but much wider catchment. The city pulls from the surrounding Cumbrian towns of Workington, Whitehaven and Penrith, as well as the Scottish borders towns and Dumfries. The nearest city hubs include Newcastle, 60 miles east, Glasgow, 100 miles north and Manchester 120 miles south.

The subject land is located just off Greystone Road, which is a main arterial cut through route from Warwick Road to London Road. For identification purposes there is a site plan attached overleaf.