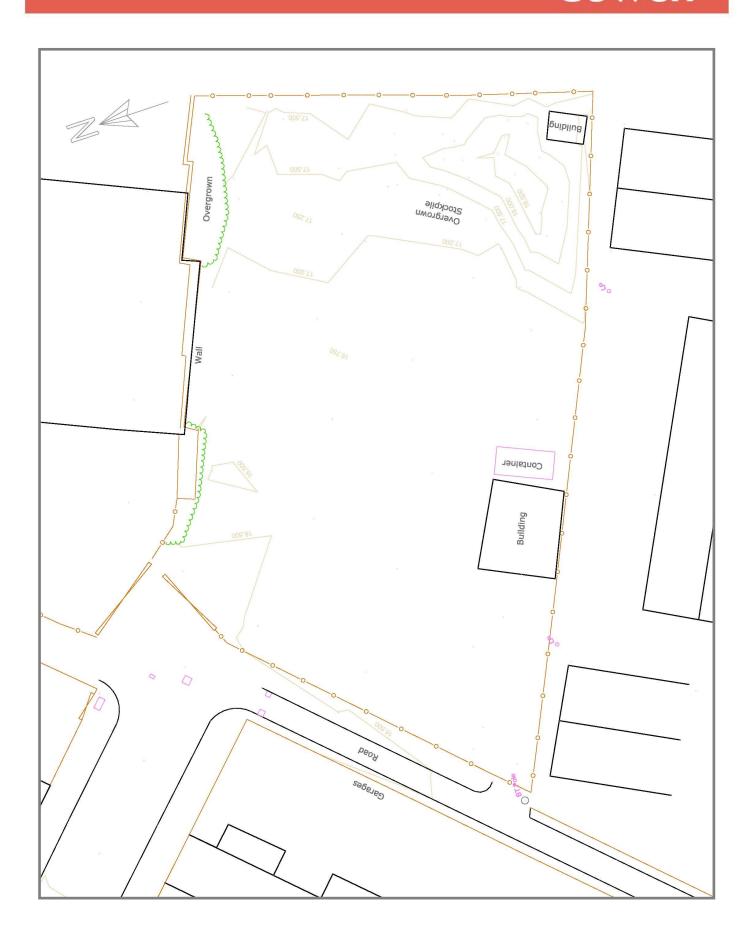

#### DESCRIPTION

A relatively rectangular shaped area of land, suitable for storage purposes only. All lettings would be on a short term basis. Viewing is recommended to ensure potential use is compatible.

#### **AREAS**

Approximately 0.16 hectares for the whole.