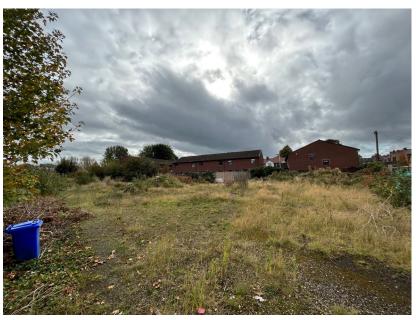

#### DESCRIPTION

A relatively rectangular shaped area of land, suitable for storage purposes only. All lettings would be on a short term basis. Viewing is recommended to ensure potential use is compatible.

#### **AREAS**

Approximately 0.16 hectares for the whole.