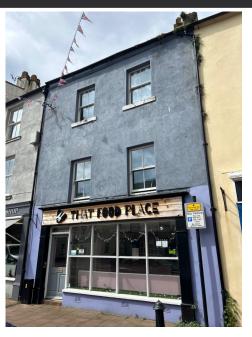

### WHITEHAVEN

43 MARKET PLACE, CA28 7JB

The subject property is located on Market Place which is a busy location next to Albion Square in the town centre of Whitehaven. Surrounding occupiers include Greggs, a butchers, a couple of public houses, and lies just off the pedestrianised King Street.

#### DESCRIPTION

A three-story mid terraced building of block construction under a pitched slate roof. The accommodation has most recently been operated as a former sandwich shop but is suitable for a variety of commercial uses.