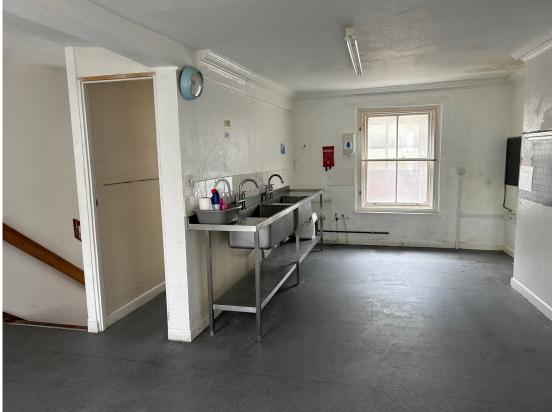

#### DESCRIPTION

A three-story mid terraced building of block construction under a pitched slate roof. The accommodation has most recently been operated as a former sandwich shop but is suitable for a variety of commercial uses.

Internally, the unit provides a rectangular shaped layout that comprises of open plan rooms, with an integral staircase that provides access to the upper floors, benefiting from WC and a kitchen at first floor level

#### ACCOMMODATION

Ground Floor 43.79 sq m (471 sq ft)
First Floor 37.31 sq m (402 sq ft)
Second Floor 37.31 sq m (402 sq ft)
Basement