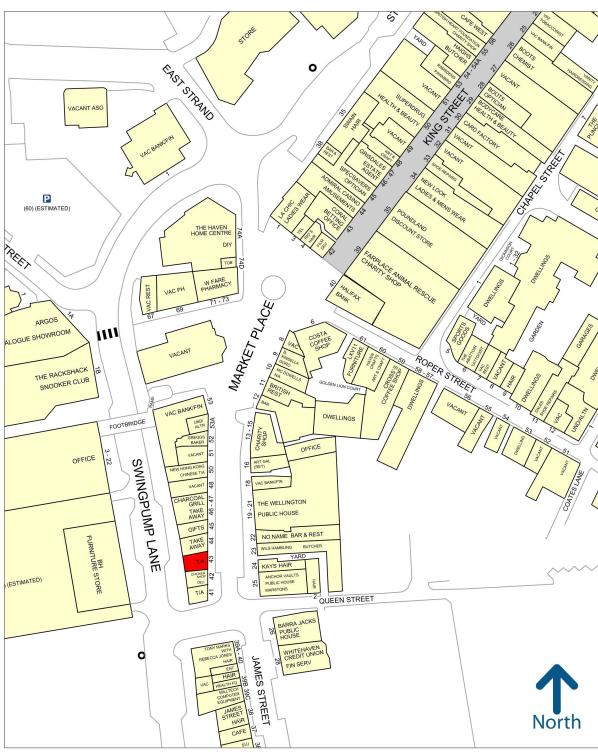

The subject property is located on Market Place which is a busy location next to Albion Square in the town centre of Whitehaven. Surrounding occupiers include Greggs, a butchers, a couple of public houses, and lies just off the pedestrianised King Street.

#### Whitehaven

50 metres

Copyright and confidentiality Experian, 2023. © Crown copyright and database rights 2023. OS 100019885

Experian Goad Plan Created: 21/05/2024 Created By: Carigiet Cowen

For more information on our products and services: www.experian.co.uk/business-products/goad  $\mid$  salesG@uk.experian.com