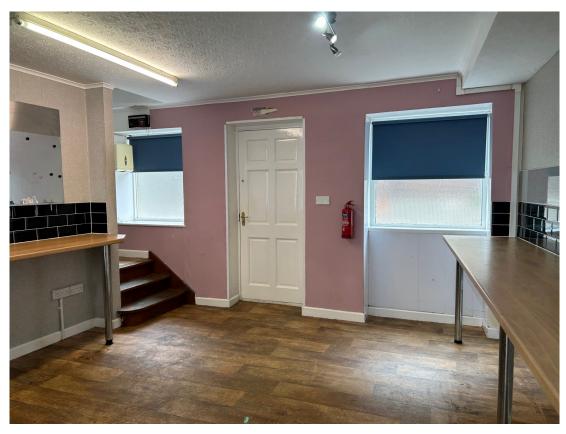

#### DESCRIPTION

A three-story mid terraced building of block construction under a pitched slate roof. The accommodation has most recently been operated as a former sandwich shop but is suitable for a variety of commercial uses.

Internally, the unit provides a rectangular shaped layout that comprises of open plan rooms, with an integral staircase that provides access to the upper floors, benefiting from WC and a kitchen at first floor level

#### ACCOMMODATION

Ground Floor 43.79 sq m (471 sq ft)
First Floor 37.31 sq m (402 sq ft)
Second Floor 37.31 sq m (402 sq ft)
Basement