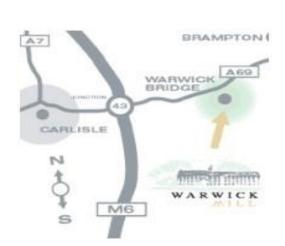

#### LOCATION

Situated in rural surroundings off the A69 and near J43 of the M6 and only a few minutes from Carlisle City Centre, Warwick Mill is ideally located for servicing Cumbria, North East England and South West Scotland. Amenities available in nearby Warwick Bridge include; filling station, supermarket, butchers and hairdressers.