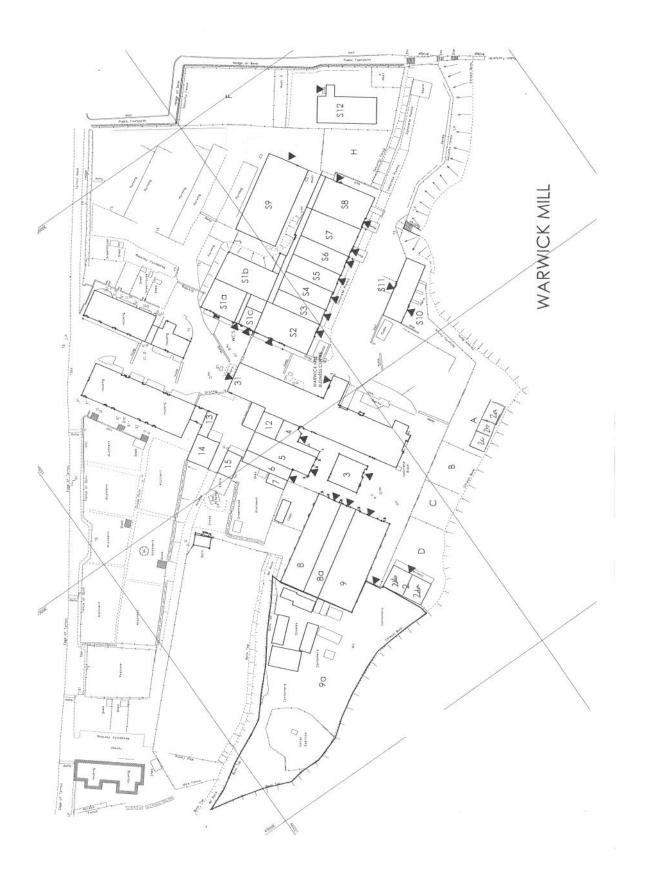

## Warwick Mill Business Village Office/Workshop Accommodation June 2024 Availability

| Property | Room/<br>Unit | m² | w/<br>stations | Asking<br>£/<br>Year | Asking<br>£/<br>week | Rateable | OFFICES                                                      |
|----------|---------------|----|----------------|----------------------|----------------------|----------|--------------------------------------------------------------|
| WMBC 0   | 0.02          | 22 | 5              | 6700                 | 129                  |          | Can connect to 0.02                                          |
| WMBC 0   | 0.03          | 21 | 5              | 6700                 | 129                  |          | Can connect to 0.03                                          |
| WMBC 0   | 0.05          | 33 | 6              | 8000                 | 154                  |          | Large bright room                                            |
| WMBC 0   | 0.06          | 33 | 5              | 8000                 | 154                  |          | Office and separate waiting/store space. Can connect to 0.05 |
| WMBC 0   | 0.08          | 37 | 7              | 10000                | 192                  |          | Large well finished room on lower floor                      |
| WMBC 1   | 1.11          | 12 | 2              | 4420                 | 85                   |          | Well proportioned room for 1-3 people.                       |
| WMBC 2   | 2.10          | 24 | 4              | 8760                 | 170                  |          | Airy cool room in summer                                     |
| WMBC 2   | 2.15          | 21 | 4              | 7665                 | 147                  |          | Pleasant quiet, bright room                                  |
| WMBC 2   | 2.17          | 24 | 5              | 8760                 | 170                  |          | Airy cool room in summer                                     |
| WMBC 3   | 3.12          | 29 | 6              | 9000                 | 173                  |          | Large bright room on third floor                             |

| Property | Room/ | m²   | w/       | Asking<br>£/ | Asking<br>£/ |       | WORKSHOPS/STORAGE                                            |
|----------|-------|------|----------|--------------|--------------|-------|--------------------------------------------------------------|
|          |       |      |          |              |              |       |                                                              |
|          | Unit  |      | stations | Year         | week         | Value | Interest/NOTES                                               |
|          |       |      |          |              |              |       | Excellent new build workshop/factory.                        |
| WMW -    | MM8&  |      |          |              |              |       |                                                              |
| MM       | 9     | 1138 |          | 83000        | 1596         | 24099 | Please refer to Carigiet Cowen details MB/7543               |
| WMW -    |       |      |          |              |              |       | Good clean unit with roller shutter door. 3 phase electric,  |
| MM       | MM3   | 82   |          | 8200         | 158          | 3250  | wifi, no water                                               |
|          |       |      |          |              |              |       |                                                              |
| WMW -    |       |      |          |              |              |       | Available now - basic dry storage. Not suitable for pallets. |
| ММ       | MM2d  | 97.5 |          | 9000         | 173          |       | Hand balling only                                            |
|          |       |      |          |              |              |       | Excellent unit with workshop spaces, small offices and       |
|          |       |      |          |              |              |       | kitchen. Access to wifi, large door suitable for pallet de-  |
|          |       |      |          |              |              |       | liveries, three phase electric.                              |
| WMW -    |       |      |          |              |              |       |                                                              |
| SM       | 5     | 103  |          | 9000         | 173          | 4250  |                                                              |