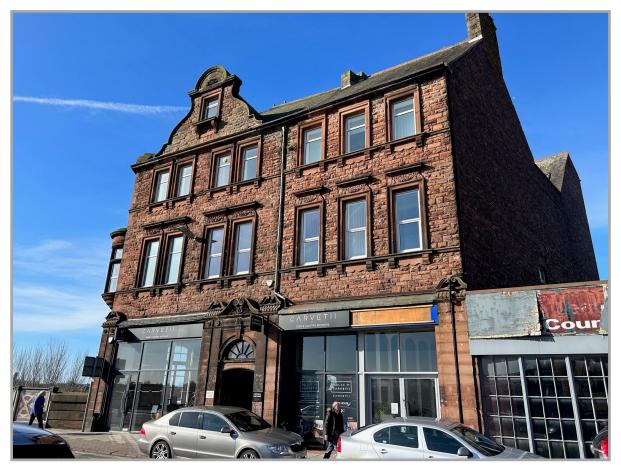

## **CARLISLE** VICTORIA GALLERIES, VIADUCT HOUSE VICTORIA VIADUCT, CA3 8AJ

Victoria Galleries occupies a prominent and convenient location fronting onto Victoria Viaduct within 100 metres of Carlisle city centre's pedestrianised zone, the popular Devonshire Street and Carlisle railway station. Other occupiers within Victoria House include Cartmell Shepherd Solicitors and Carvetti - Town & Country Interiors. National operators M&S, Spar and British Heart Foundation all sit within close proximity.

This area of Carlisle is shortly to undergo major regeneration with the introduction and building of the University of Cumbria Campus, positioned immediately opposite, on the former B&M / Woolworths site.