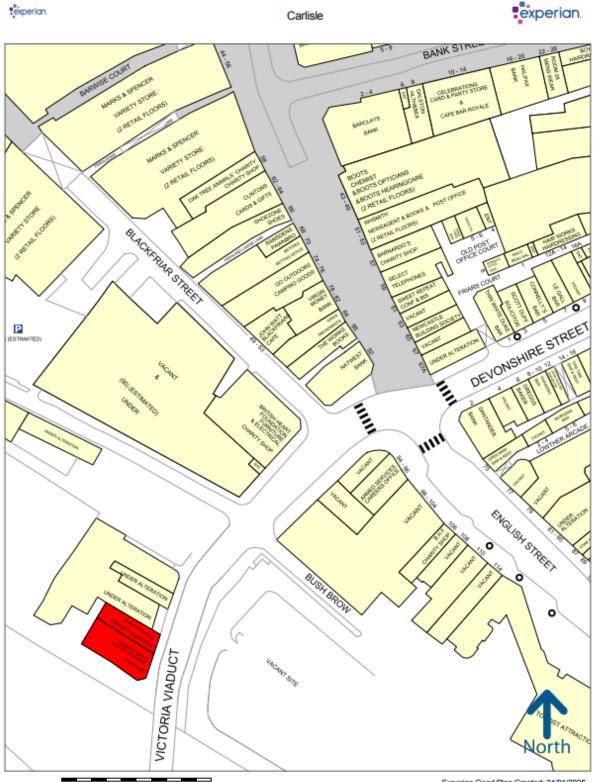

#### LOCATION

Carlisle is the chief administrative and commercial centre of Cumbria with a resident population of circa 90,000 and a much wider catchment in excess of 150,000. The city is the principal retail centre for the area with Newcastle 60 miles east; Glasgow 90 miles north; and Preston 80 miles south.

Victoria Galleries occupies a prominent and convenient location fronting onto Victoria Viaduct within 100 metres of Carlisle city centre's pedestrianised zone, the popular Devonshire Street and Carlisle railway station. Other occupiers within Victoria House include Cartmell Shepherd Solicitors and Carvetti - Town & Country Interiors. National operators M&S, Spar and British Heart Foundation all sit within close proximity.

This area of Carlisle is shortly to undergo major regeneration with the introduction and building of the University of Cumbria Campus, positioned immediately opposite, on the former B&M / Woolworths site.