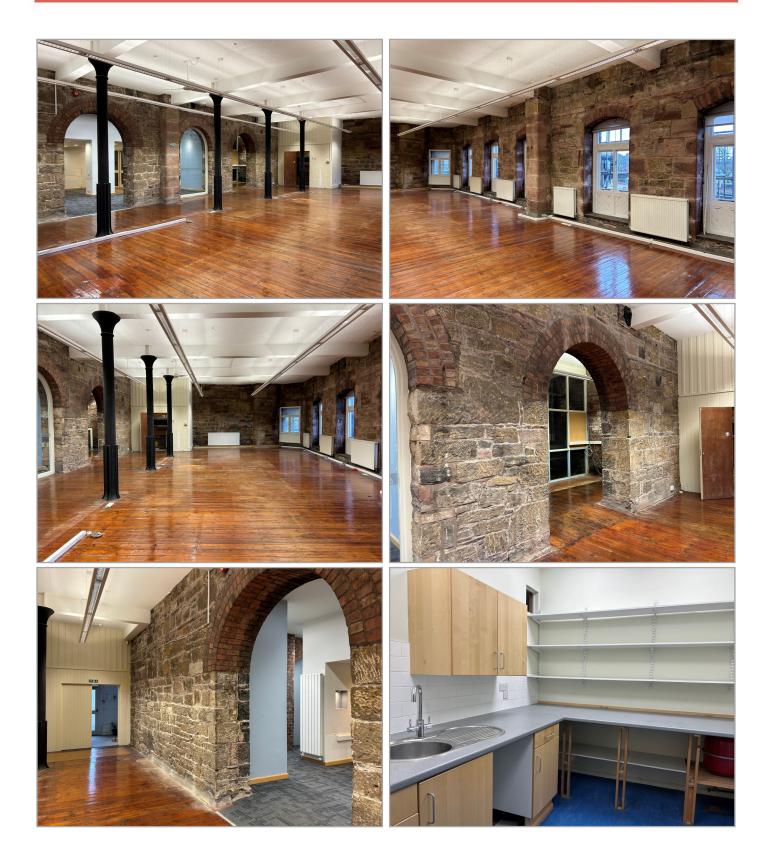

#### DESCRIPTION

- Modern & Vibrant Accommodation
- Rectangular Floor Plate
- Staff Kitchen Area
- Panel Radiators

#### ACCOMMODATION/AREAS

Useable Floor Area

2,736 sq ft (254.17 sq m)

\* Available as a Whole or in Parts

\* Suitable for Various Uses

\* Separate Male & Female WCs \* High Levels of Natural Light

Subject to terms and covenant strength, the owner will give consideration to a sub division of the space to meet floor plate requirements.