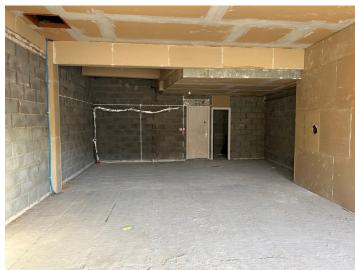

#### DESCRIPTION

A three-story mid terraced building of block construction under a pitched slate roof. The accommodation has most recently been operated as a charity shop but is suitable for a variety of commercial uses.

Internally, the unit provides a rectangular shaped layout widening towards the rear, that comprises of an open plan ground floor sales area, modern in specification, with an integral staircase that provides access to the upper floors and basement. WC and kitchen on the first floor and WC on the second floor.

## Second Floor & Basement