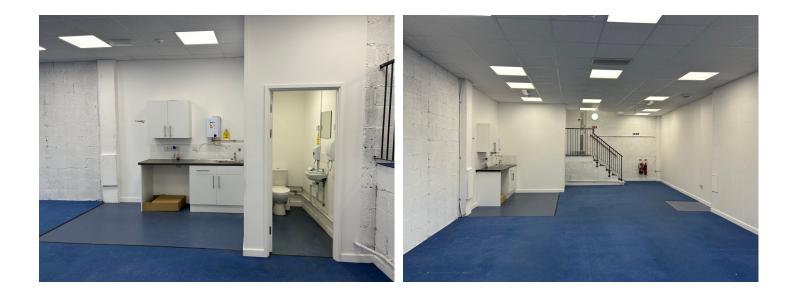

Internally, the unit provides a rectangular shaped layout widening towards the rear, that comprises of an open plan ground floor sales area, modern in specification, with an integral staircase that provides access to the upper floors and basement. WC and kitchen on the first floor and WC on the second floor.

## Second Floor & Basement