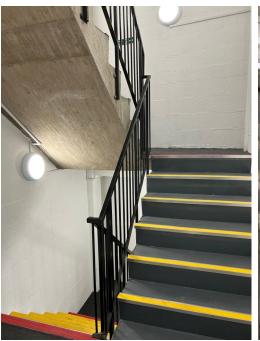

Internally, the unit provides a rectangular shaped layout widening towards the rear, that comprises of an open plan ground floor sales area, modern in specification, with an integral staircase that provides access to the upper floors and basement. WC and kitchen on the first floor and WC on the second floor.

## **Ground Floor & First Floor**

Carigiet Cowen Ltd for themselves and for vendors or lessors of this property whose agents they are give notice that:

 the particulars are set out as a general outline only for the guidance of intended purchasers or lessees and do not constitute, nor constitute part of, an offer of contract: 2) all descriptions, dimensions, reference to condition and necessary permissions for use and occupation, and other details are given without responsibility and any intended purchasers or tenants should not rely on them as statements or representations of fact but must satisfy themselves by inspection or otherwise as to the correctness of each of them: