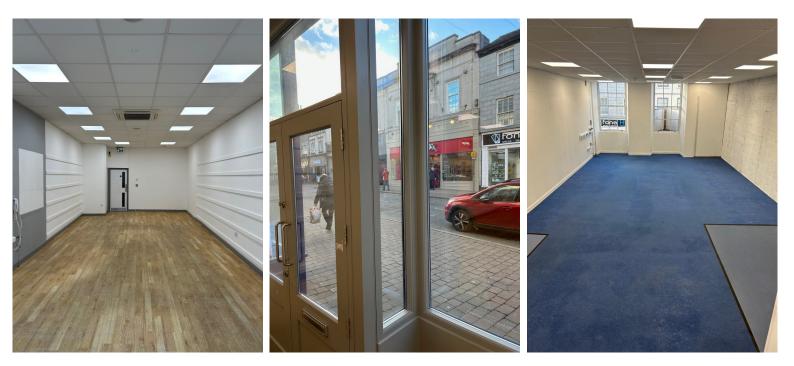

#### DESCRIPTION

A three-story mid terraced building of block construction under a pitched slate roof. The accommodation has most recently been operated as a charity shop but is suitable for a variety of commercial uses.

Internally, the unit provides a rectangular shaped layout widening towards the rear, that comprises of an open plan ground floor sales area, modern in specification, with an integral staircase that provides access to the upper floors and basement. WC and kitchen on the first floor and WC on the second floor.

## **Ground Floor & First Floor**

Carigiet Cowen Ltd for themselves and for vendors or lessors of this property whose agents they are give notice that:

 the particulars are set out as a general outline only for the guidance of intended purchasers or lessees and do not constitute, nor constitute part of, an offer of contract: 2) all descriptions, dimensions, reference to condition and necessary permissions for use and occupation, and other details are given without responsibility and any intended purchasers or tenants should not rely on them as statements or representations of fact but must satisfy themselves by inspection or otherwise as to the correctness of each of them: