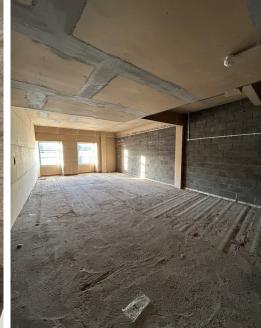

#### DESCRIPTION

A three-story mid terraced building of block construction under a pitched slate roof. The accommodation has most recently been operated as a charity shop but is suitable for a variety of commercial uses.

Internally, the unit provides a rectangular shaped layout widening towards the rear, that comprises of an open plan ground floor sales area, modern in specification, with an integral staircase that provides access to the upper floors and basement. WC and kitchen on the first floor and WC on the second floor.

## **Ground Floor & First Floor**

Carigiet Cowen Ltd for themselves and for vendors or lessors of this property whose agents they are give notice that:

 the particulars are set out as a general outline only for the guidance of intended purchasers or lessees and do not constitute, nor constitute part of, an offer of contract: 2) all descriptions, dimensions, reference to condition and necessary permissions for use and occupation, and other details are given without responsibility and any intended purchasers or tenants should not rely on them as statements or representations of fact but must satisfy themselves by inspection or otherwise as to the correctness of each of them: