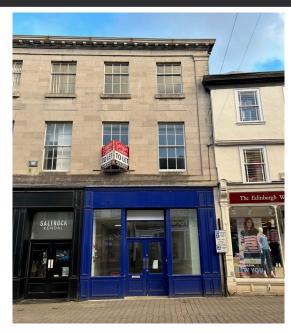

# **KENDAL** 21 STRICKLANDGATE LA9 4LY

The subject property is located on Stricklandgate which is one of Kendal's busiest streets within the town centre. Other operators on here include Loungers, Mountain Warehouse, Greggs, VPZ and Farrer's.

#### DESCRIPTION

A three-story mid terraced building of block construction under a pitched slate roof. The accommodation has most recently been operated as a charity shop but is suitable for a variety of commercial uses.