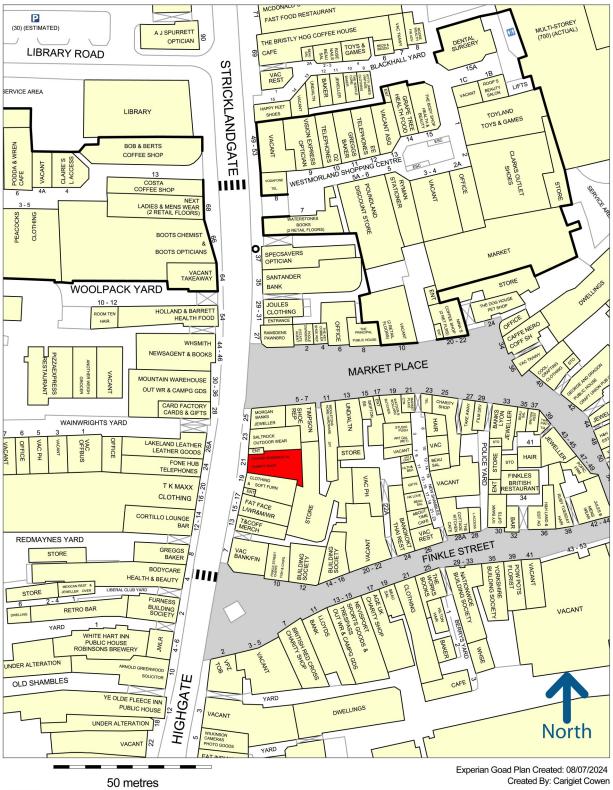

#### LOCATION

Kendal is situated in south Cumbria and lies approximately 8 miles from Windermere, 50 miles south of Carlisle and 25 miles north of Lancaster. The M6 motorway junctions 36 and 37 are approximately 6 miles north and south from the centre of the town. Kendal has a resident population of approximately 30,000 but enjoys significant tourist trade throughout the year due to its proximity to the Lake District and Yorkshire Dales National Parks.

The subject property is located on Stricklandgate which is one of Kendal's busiest streets within the town centre. Other operators on here include Loungers, Mountain Warehouse, Greggs, VPZ and Farrer's.

#### experian.

Kendal

Copyright and confidentiality Experian, 2023. © Crown copyright and database rights 2023. OS 100019885

Created By: Carigiet Cowen

For more information on our products and services: www.experian.co.uk/business-products/goad | salesG@uk.experian.com