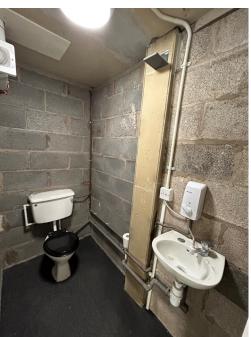

Internally, the unit provides a rectangular shaped layout widening towards the rear, that comprises of an open plan ground floor sales area, modern in specification, with an integral staircase that provides access to the upper floors and basement. WC and kitchen on the first floor and WC on the second floor.

## Second Floor & Basement