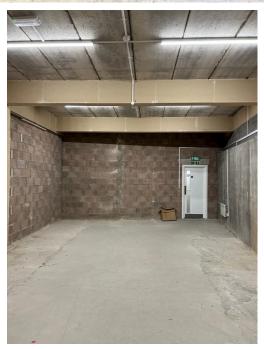

#### DESCRIPTION

A three-story mid terraced building of block construction under a pitched slate roof. The accommodation has most recently been operated as a charity shop but is suitable for a variety of commercial uses.

Internally, the unit provides a rectangular shaped layout widening towards the rear, that comprises of an open plan ground floor sales area, modern in specification, with an integral staircase that provides access to the upper floors and basement. WC and kitchen on the first floor and WC on the second floor.

#### ACCOMMODATION

| Net Sales Area | 545 sq ft |
|----------------|-----------|
| First Floor    | 682 sq ft |
| Second Floor   | 750 sq ft |
| Basement       | 577 sq ft |

(50.59 sq m) (63.37 sq m) (69.63 sq m) (53.63 sq m)