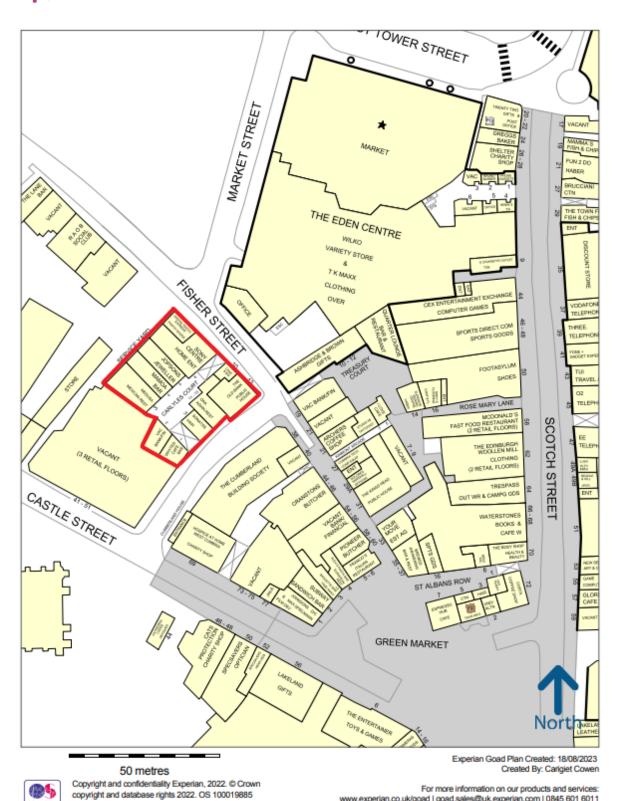

For identification purposes only the location of Carlyle's Court is outlined in red on the attached extract from the Goad Trade Plan.