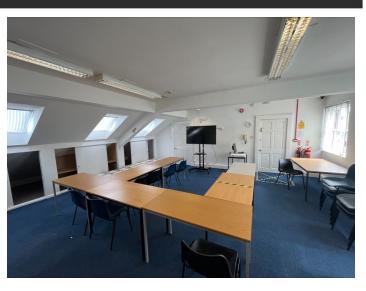

#### DESCRIPTION

Offices Suite 7 is a second floor office with pedestrian entrance from St Mary's Gate. The modern accommodation provides open plan office accommodation suitable for offices and training purposes. Includes a staff kitchen and WC, the suite benefits from passenger lift access.

#### **ACCOMMODATION**

Useable Floor Area 45.43 sq m 489 sq ft WC