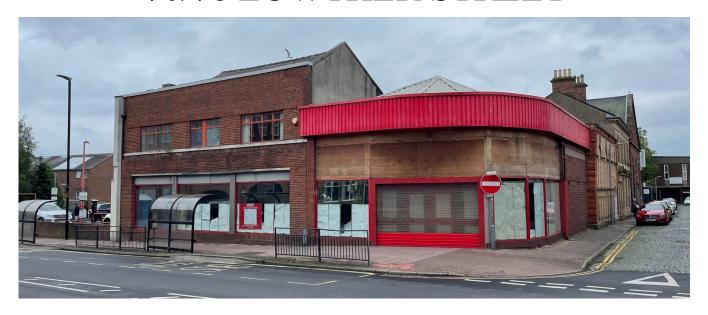

### 70/78 LOWTHER STREET

\*\* SUBSTANTIAL CITY CENTRE PREMISES \*\*

\*\* SUITABLE FOR A VARIETY OF COMMERCIAL USES \*\*

\*\* POSITIONED NEXT TO PROPOSED STACK DEVELOPMENT \*\*

FOR ILLUSTRATION PURPOSES ONLY: -

#### DESCRIPTION

A former supermarket premises with extended glazed frontages to Lowther Street and return frontage to Chapel Street. Internally the accommodation is largely open plan, with internal cold stores, offices and first floor stores. Access for customers is provided from Lowther Street and from within the adjacent car park. In addition, goods access is provided from Chapel Street. In addition, there is some first floor accommodation for offices / storage / staff accommodation.