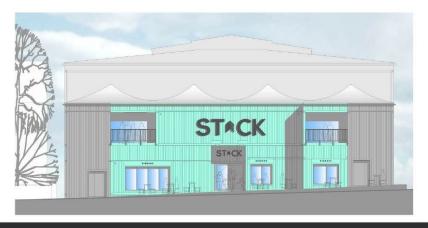

### 70/78 LOWTHER STREET

\*\* SUBSTANTIAL CITY CENTRE PREMISES \*\*

\*\* SUITABLE FOR A VARIETY OF COMMERCIAL USES \*\*

\*\* POSITIONED NEXT TO PROPOSED STACK DEVELOPMENT \*\*

FOR ILLUSTRATION PURPOSES ONLY: -

#### LOCATION

The property is situated opposite the Lanes Shopping Centre, in the busy city centre of Carlisle. Nearby occupiers include William Hill and Hollywood Nails. For identification purposes only, the property is shown shaded red on the attached extract from the Goad Trade Plan. The property sits immediately adjacent to a large pay & display car park which has recently undergone planning for a new STACK development similar to Newcastle and Seaburn STACK developments.