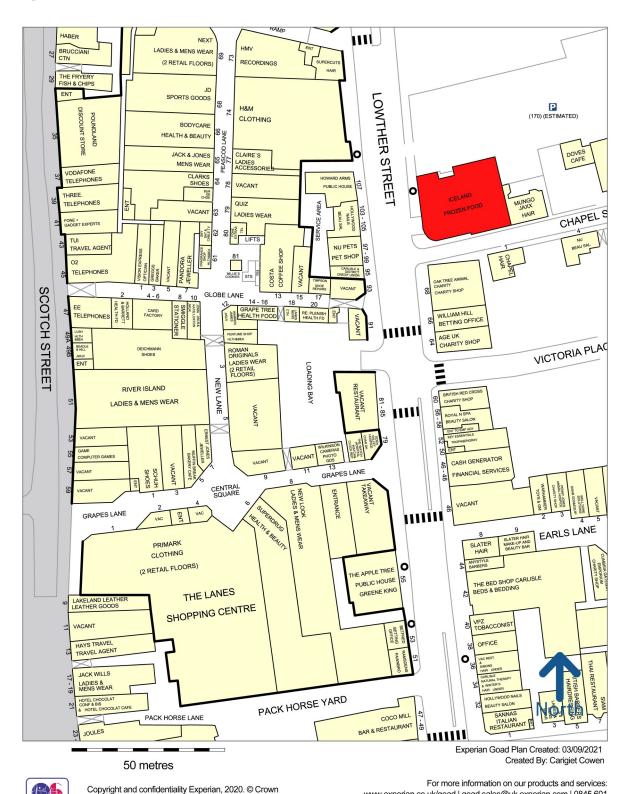

#### LOCATION

The property is situated opposite the Lanes Shopping Centre, in the busy city centre of Carlisle. Nearby occupiers include William Hill and Hollywood Nails. For identification purposes only, the property is shown shaded red on the attached extract from the Goad Trade Plan. The property sits immediately adjacent to a large pay & display car park which has recently undergone planning for a new STACK development similar to Newcastle and Seaburn STACK developments.