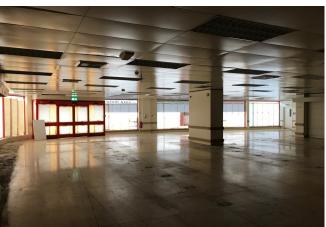

#### DESCRIPTION

A former supermarket premises with extended glazed frontages to Lowther Street and return frontage to Chapel Street. Internally the accommodation is largely open plan, with internal cold stores, offices and first floor stores. Access for customers is provided from Lowther Street and from within the adjacent car park. In addition, goods access is provided from Chapel Street. In addition, there is some first floor accommodation for offices / storage / staff accommodation.

#### **ACCOMMODATION**

| Ground Floor | Groun | d I | Flo | or |
|--------------|-------|-----|-----|----|
|--------------|-------|-----|-----|----|

| Retail Space   | 4045 sq ft | (376  sq m)  |
|----------------|------------|--------------|
| Office         | 87 sq ft   | (8.1 sq m)   |
| Office         | 87 sq ft   | (8.1  sq m)  |
| Storage        | 138 sq ft  | (12.8  sq m) |
| Storage        | 732 sq ft  | (68 sq m)    |
| Cold Store     | 656 sq ft  | (60.9  sq m) |
|                |            |              |
| First Floor    |            |              |
| Internal Store | 716 sq ft  | (66.5 sq m)  |
| Office/Studio  | 301 sq ft  | (28.0  sq m) |
| Office/Studio  | 114 sq ft  | (10.6  sq m) |
| Store          | 45 sq ft   | (4.2  sq m)  |
|                |            |              |