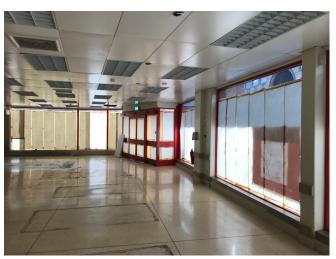

#### DESCRIPTION

A former supermarket premises with extended glazed frontages to Lowther Street and return frontage to Chapel Street. Internally the accommodation is largely open plan, with internal cold stores, offices and first floor stores. Access for customers is provided from Lowther Street and from within the adjacent car park. In addition, goods access is provided from Chapel Street. In addition, there is some first floor accommodation for offices / storage / staff accommodation.

#### **ACCOMMODATION**

| Ground Floor | Groun | d I | Flo | or |
|--------------|-------|-----|-----|----|
|--------------|-------|-----|-----|----|

| Retail Space   | 4045 sq ft | (376  sq m)  |
|----------------|------------|--------------|
| Office         | 87 sq ft   | (8.1 sq m)   |
| Office         | 87 sq ft   | (8.1  sq m)  |
| Storage        | 138 sq ft  | (12.8  sq m) |
| Storage        | 732 sq ft  | (68 sq m)    |
| Cold Store     | 656 sq ft  | (60.9  sq m) |
|                |            |              |
| First Floor    |            |              |
| Internal Store | 716 sq ft  | (66.5 sq m)  |
| Office/Studio  | 301 sq ft  | (28.0  sq m) |
| Office/Studio  | 114 sq ft  | (10.6  sq m) |
| Store          | 45 sq ft   | (4.2  sq m)  |
|                |            |              |