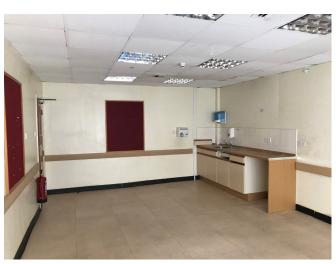

#### DESCRIPTION

A former supermarket premises with extended glazed frontages to Lowther Street and return frontage to Chapel Street. Internally the accommodation is largely open plan, with internal cold stores, offices and first floor stores. Access for customers is provided from Lowther Street and from within the adjacent car park. In addition, goods access is provided from Chapel Street. In addition, there is some first floor accommodation for offices / storage / staff accommodation.

#### **ACCOMMODATION**

| Ground Floor | Groun | d I | Flo | or |
|--------------|-------|-----|-----|----|
|--------------|-------|-----|-----|----|

| Retail Space   | 4045 sq ft | (376  sq m)  |
|----------------|------------|--------------|
| Office         | 87 sq ft   | (8.1 sq m)   |
| Office         | 87 sq ft   | (8.1  sq m)  |
| Storage        | 138 sq ft  | (12.8  sq m) |
| Storage        | 732 sq ft  | (68 sq m)    |
| Cold Store     | 656 sq ft  | (60.9  sq m) |
|                |            |              |
| First Floor    |            |              |
| Internal Store | 716 sq ft  | (66.5 sq m)  |
| Office/Studio  | 301 sq ft  | (28.0  sq m) |
| Office/Studio  | 114 sq ft  | (10.6  sq m) |
| Store          | 45 sq ft   | (4.2  sq m)  |
|                |            |              |