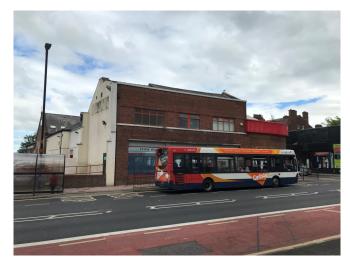

#### LOCATION

The property is situated opposite the Lanes Shopping Centre, in the busy city centre of Carlisle. Nearby occupiers include William Hill and Hollywood Nails. For identification purposes only, the property is shown shaded red on the attached extract from the Goad Trade Plan. The property sits immediately adjacent to a large pay & display car park which has recently undergone planning for a new STACK development similar to Newcastle and Seaburn STACK developments.

#### DESCRIPTION

A former supermarket premises with extended glazed frontages to Lowther Street and return frontage to Chapel Street. Internally the accommodation is largely open plan, with internal cold stores, offices and first floor stores. Access for customers is provided from Lowther Street and from within the adjacent car park. In addition, goods access is provided from Chapel Street. In addition, there is some first floor accommodation for offices / storage / staff accommodation.