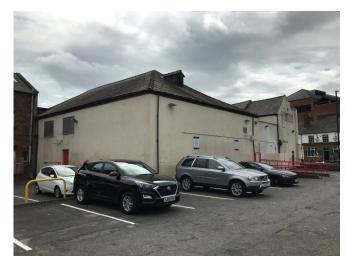

#### LOCATION

The property is situated opposite the Lanes Shopping Centre, in the busy city centre of Carlisle. Nearby occupiers include William Hill and Hollywood Nails. For identification purposes only, the property is shown shaded red on the attached extract from the Goad Trade Plan. The property sits immediately adjacent to a large pay & display car park which has recently undergone planning for a new STACK development similar to Newcastle and Seaburn STACK developments.

#### DESCRIPTION

A former supermarket premises with extended glazed frontages to Lowther Street and return frontage to Chapel Street. Internally the accommodation is largely open plan, with internal cold stores, offices and first floor stores. Access for customers is provided from Lowther Street and from within the adjacent car park. In addition, goods access is provided from Chapel Street. In addition, there is some first floor accommodation for offices / storage / staff accommodation.