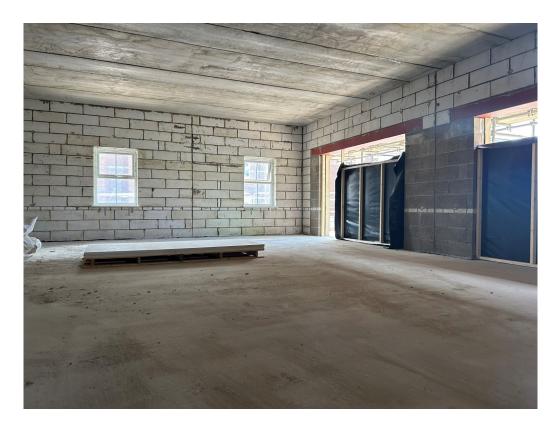

#### DESCRIPTION

The ground floor unit is currently at the final stages of completion.

Internally, the unit will be an open plan layout, finished to a shell condition, for the purchaser or tenant to fitout accordingly and benefits from parking and an accessible WC. The unit would be suitable for a variety of uses including; café, shop, beauty salon and dog groomers.