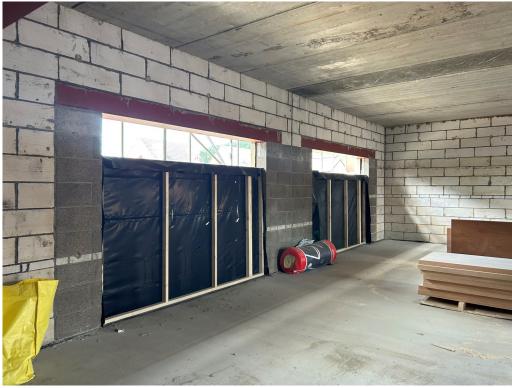

#### DESCRIPTION

The ground floor unit is currently at the final stages of completion.

Internally, the unit will be an open plan layout, finished to a shell condition, for the purchaser or tenant to fitout accordingly and benefits from parking and an accessible WC. The unit would be suitable for a variety of uses including; café, shop, beauty salon and dog groomers.