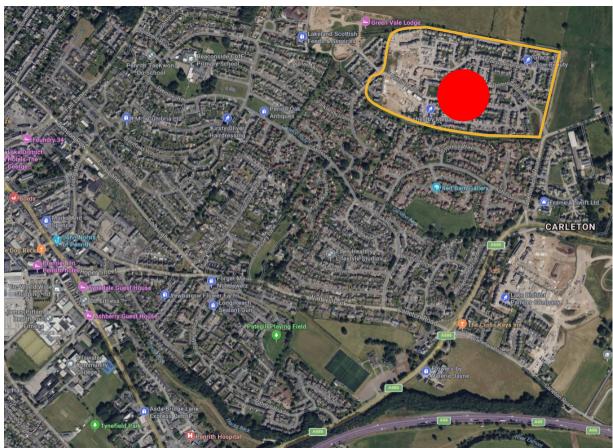

#### **LOCATION**

The new build unit forms part of a large residential development situated on Carleton Meadows, which is located to the east of Penrith town centre. The unit is located in the heart of the highly sought-after Persimmon Carleton Meadows Phase 2, residential development plan.

Penrith is a popular Cumbrian market town with a population of approximately 15,000 situated adjacent to the M6 motorway at Junction 40. The town is approximately 18 miles south of Carlisle. The boundary of the Lake District National Park is approximately 6 miles west, with the popular Lake District town of Keswick approximately 17 miles away from Penrith.