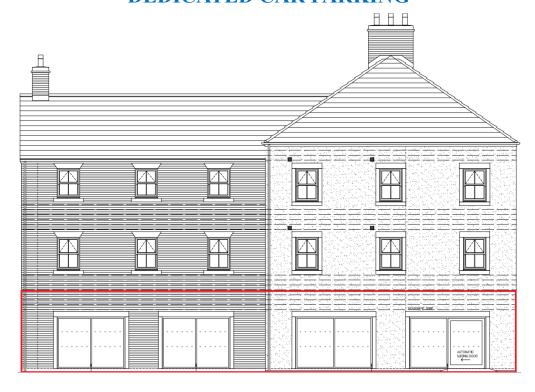

### **PENRITH**

NEW BUILD RETAIL UNIT CARLETON MEADOWS, CA11 8UQ

# FOR SALE (May Let)

\*\*\* GROUND FLOOR COMMERCIAL PREMISES \*\*\*

\*\*\* SUITABLE FOR A VARIETY OF USES \*\*\*

\*\*\* DEDICATED CAR PARKING \*\*\*

#### **LOCATION**

The new build unit forms part of a large residential development situated on Carleton Meadows, which is located to the east of Penrith town centre. The unit is located in the heart of the highly sought-after Persimmon Carleton Meadows Phase 2, residential development plan.

#### DESCRIPTION

The ground floor unit is currently at the final stages of completion.

Internally, the unit will be an open plan layout, finished to a shell condition, for the purchaser or tenant to fitout accordingly and benefits from parking and an accessible WC. The unit would be suitable for a variety of uses including; café, shop, beauty salon and dog groomers.