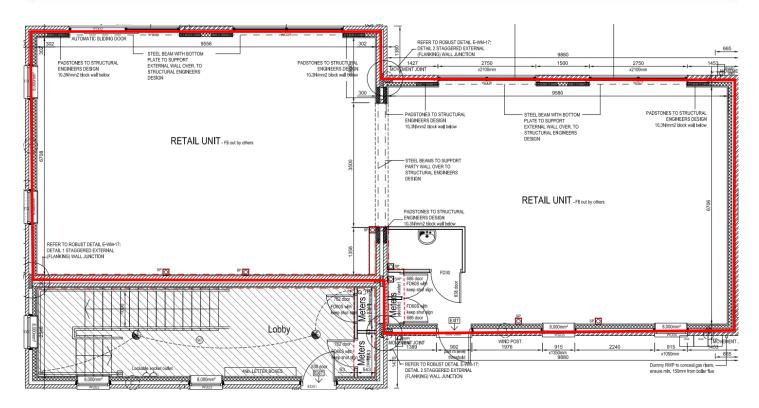

#### DESCRIPTION

The ground floor unit is currently at the final stages of completion.

Internally, the unit will be an open plan layout, finished to a shell condition, for the purchaser or tenant to fitout accordingly and benefits from parking and an accessible WC. The unit would be suitable for a variety of uses including; café, shop, beauty salon and dog groomers.

#### **AREAS**

Ground Floor Net Internal Area 1,238 sq ft (115.01 sq m)