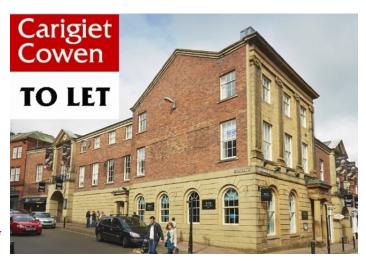

# **CARLISLE**OFFICE SUITE 6&6A CARLYLE'S COURT

### TO LET

\*\* 100% BUSINESS RATES REFLIEF \*\*

\*\* DDA ACCESSIBILITY \*\*

## \*\* FURTHER OFFICE SPACE AVAILABLE \*\* WITHIN CARLYLE'S COURT

#### **DESCRIPTION**

Offices Suite 6 & 6A is a first and second floor office with pedestrian entrance from St Mary's Gate. The modern accommodation provides a mixture of open plan and private rooms suitable for offices and training purposes. Both floors benefit from passenger lift access.