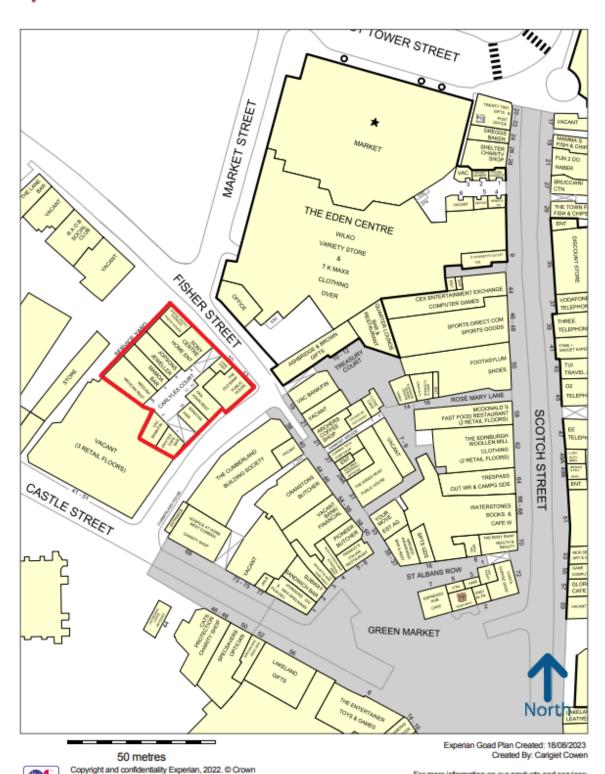

#### **LOCATION**

Carlisle is the chief administrative and commercial centre in Cumbria. Carlyle's Court is an attractive courtyard development comprising retail and office uses in the historic part of the City close to the Cathedral, Tullie House Museum and Cumbria University Campus.

For identification purposes only the location of Carlyle's Court is outlined in red on the attached extract from the Goad Trade Plan.