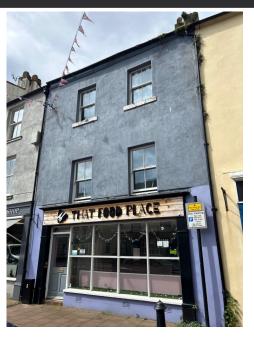

### WHITEHAVEN

43 MARKET PLACE, CA28 7JB

The subject property is located on Market Place which is a busy location next to Albion Square in the town centre of Whitehaven. Surrounding occupiers include Greggs, a butchers, a couple of public houses, and lies just off the pedestrianised King Street.

#### DESCRIPTION

A three-story mid terraced building of block construction under a pitched slate roof. The accommodation has most recently been operated as a former sandwich shop but is suitable for a variety of commercial uses.