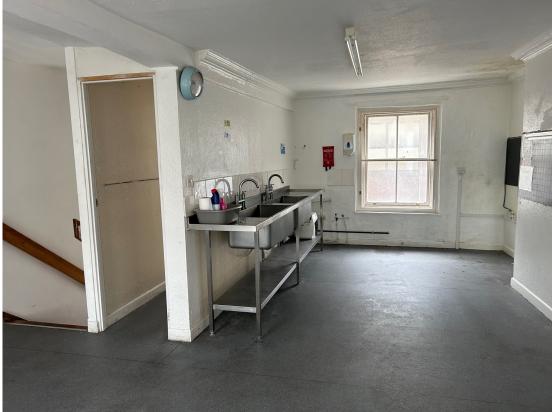

Internally, the unit provides a rectangular shaped layout that comprises of open plan rooms, with an integral staircase that provides access to the upper floors, benefiting from WC and a kitchen at first floor level