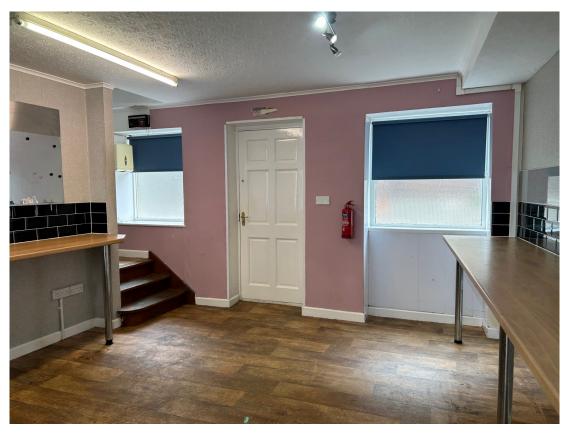

#### DESCRIPTION

A three-story mid terraced building of block construction under a pitched slate roof. The accommodation has most recently been operated as a former sandwich shop but is suitable for a variety of commercial uses.

Internally, the unit provides a rectangular shaped layout that comprises of open plan rooms, with an integral staircase that provides access to the upper floors, benefiting from WC and a kitchen at first floor level