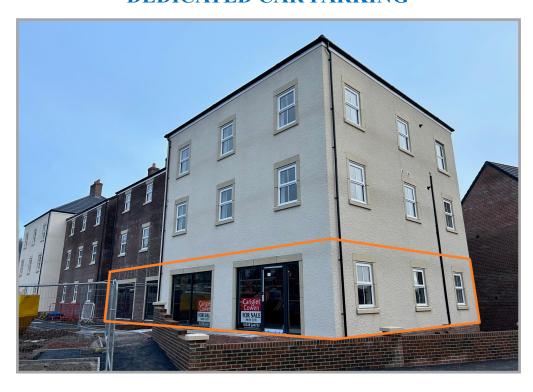

### **PENRITH**

NEW BUILD RETAIL UNIT CARLETON MEADOWS, CA11 8UQ

## FOR SALE (May Let)

\*\*\* GROUND FLOOR COMMERCIAL PREMISES \*\*\*

\*\*\* SUITABLE FOR A VARIETY OF USES \*\*\*

\*\*\* DEDICATED CAR PARKING \*\*\*

#### LOCATION

The new build unit forms part of a large residential development situated on Carleton Meadows, which is located to the east of Penrith town centre. The unit is located in the heart of the highly sought-after Persimmon Carleton Meadows Phase 2, residential development plan.

#### DESCRIPTION

The ground floor unit is currently at the final stages of completion.

Internally, the unit will be an open plan layout, finished to a shell condition, for the purchaser or tenant to fitout accordingly and benefits from parking and an accessible WC. The unit would be suitable for a variety of uses including; café, shop, beauty salon and dog groomers.