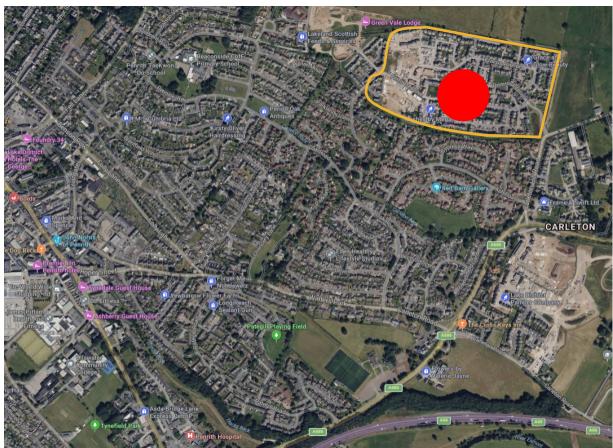

#### LOCATION

The new build unit forms part of a large residential development situated on Carleton Meadows, which is located to the east of Penrith town centre. The unit is located in the heart of the highly sought-after Persimmon Carleton Meadows Phase 2, residential development plan.

Penrith is a popular Cumbrian market town with a population of approximately 15,000 situated adjacent to the M6 motorway at Junction 40. The town is approximately 18 miles south of Carlisle. The boundary of the Lake District National Park is approximately 6 miles west, with the popular Lake District town of Keswick approximately 17 miles away from Penrith.