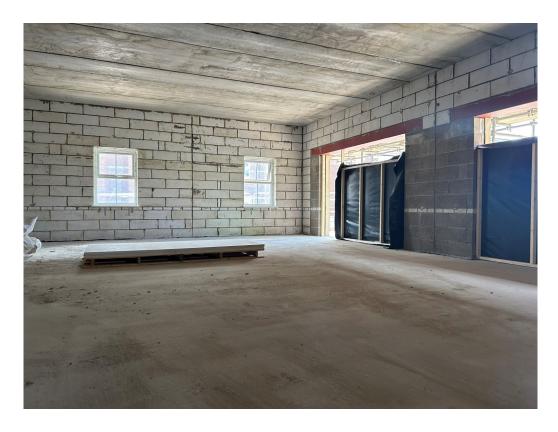

#### DESCRIPTION

The ground floor unit is currently at the final stages of completion.

Internally, the unit will be an open plan layout, finished to a shell condition, for the purchaser or tenant to fitout accordingly and benefits from parking and an accessible WC. The unit would be suitable for a variety of uses including; café, shop, beauty salon and dog groomers.

#### **AREAS**

Ground Floor Net Internal Area 1,238 sq ft (115.01 sq m)